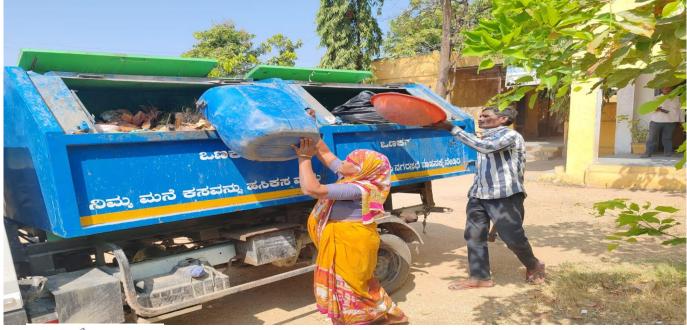

## Geo Tagged Photographs of Disposing Waste in the Municipality Vehicle

Dringingly Sri Amerogoudo S.

The D-Group Employees of the Institution disposing the segregated wet & dry waste and dumping in to the City Municipality Vehicle. The Municipality Vehicle. The Municipality Personnel will Collect the Wastes in the Morning everyday as per MOU.