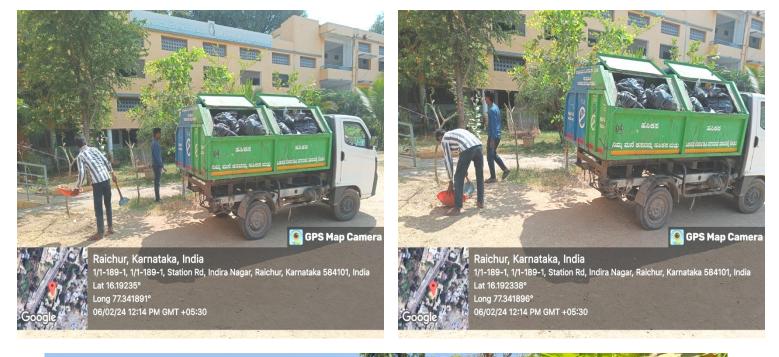

## Geo Tagged Photographs of Disposing Waste in the Municipality Vehicle

Dringingly Sri Amerogoudo S.

The D-Group Employees of the Institution disposing the segregated wet & dry waste and dumping in to the City Municipality Vehicle. The Municipality Vehicle. The Municipality Personnel will Collect the Wastes in the Morning everyday as per MOU.