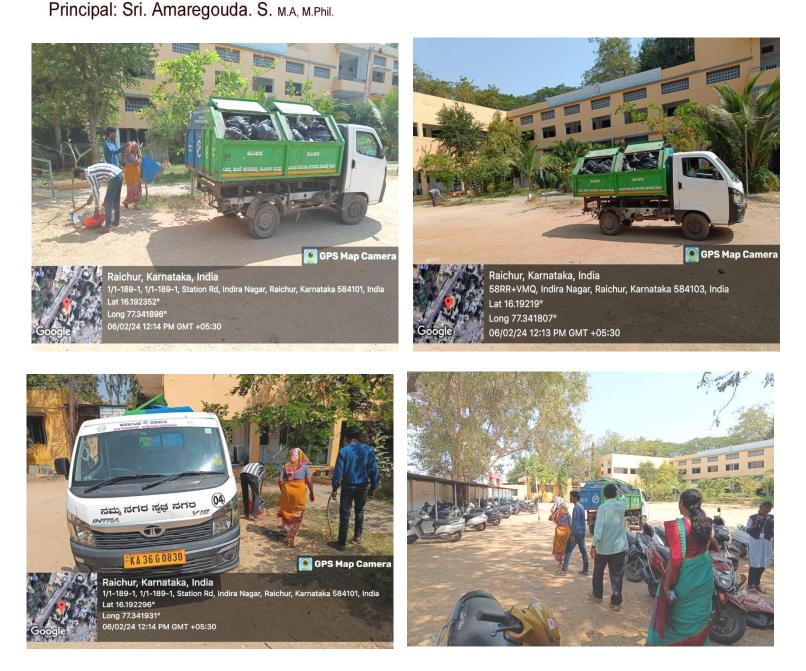

Principal: Sri. Amaregouda. S. M.A, M.Phil.

## Geo Tagged Photographs of Disposing Waste in the Municipality Vehicle

Dringingly Sri Amerogoudo S.

The D-Group Employees of the Institution disposing the segregated wet & dry waste and dumping in to the City Municipality Vehicle. The Municipality Vehicle. The Municipality Personnel will Collect the Wastes in the Morning everyday as per MOU.