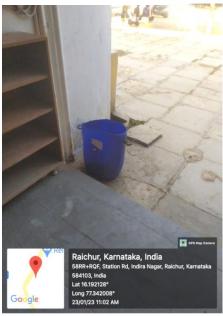

## Geo Tagged Photographs of Disposing Waste in the Municipality Vehicle

Dringingly Sri Amerogoudo S.

The D-Group Employees of the Institution disposing the segregated wet & dry waste and dumping in to the City Municipality Vehicle. The Municipality Vehicle. The Municipality Personnel will Collect the Wastes in the Morning everyday as per MOU.