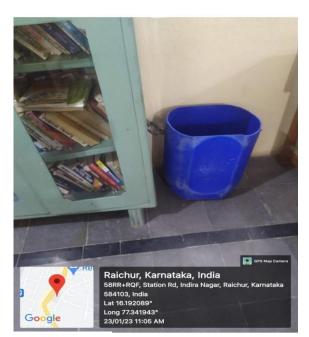

## Geo Tagged Photographs of Disposing Waste in the Municipality Vehicle

Dringingly Sri Amerogoudo S.

The D-Group Employees of the Institution disposing the segregated wet & dry waste and dumping in to the City Municipality Vehicle. The Municipality Vehicle. The Municipality Personnel will Collect the Wastes in the Morning everyday as per MOU.