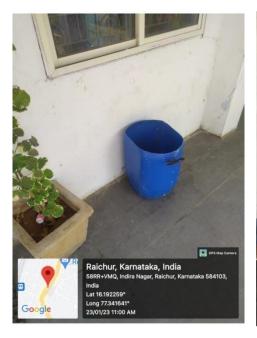

## Geo Tagged Photographs of Disposing Waste in the Municipality Vehicle

Dringingly Sri Amerogoudo S.

The D-Group Employees of the Institution disposing the segregated wet & dry waste and dumping in to the City Municipality Vehicle. The Municipality Vehicle. The Municipality Personnel will Collect the Wastes in the Morning everyday as per MOU.