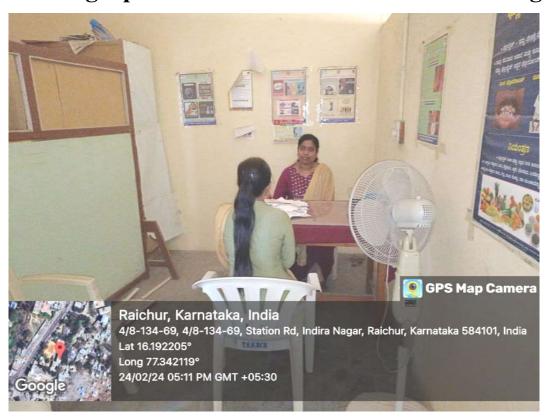

## Photographs of Women's Personal Counselling

IQ C Coordinator S.S.R.G. Women's College, RAICHUR-584 101.