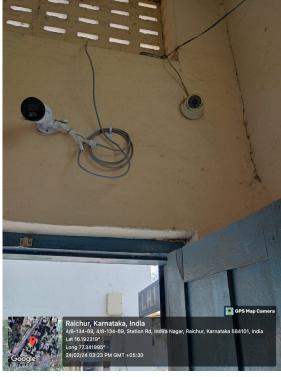

# 7.1.1 Measuring Initiated by the Institution for the promotion of Gender Equity during the Year 2022-23

GEO tagged photos of e-surveillance with High Resolution C.C Cameras are adopted in the Institution for the Safety and Security of the Female Students.