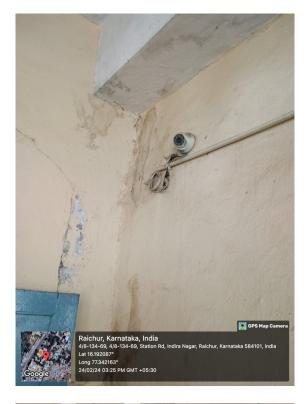

# 7.1.1 Measuring Initiated by the Institution for the promotion of Gender Equity during the Year 2022-23

GEO tagged photos of e-surveillance with High Resolution C.C Cameras are adopted in the Institution for the Safety and Security of the Female Students.