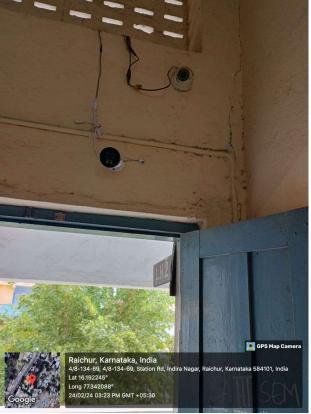

# 7.1.1 Measuring Initiated by the Institution for the promotion of Gender Equity during the Year 2022-23

GEO tagged photos of e-surveillance with High Resolution C.C Cameras are adopted in the Institution for the Safety and Security of the Female Students.