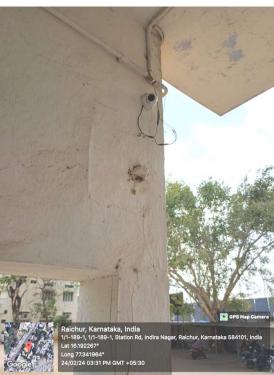

# 7.1.1 Measuring Initiated by the Institution for the promotion of Gender Equity during the Year 2022-23

GEO tagged photos of e-surveillance with High Resolution C.C Cameras are adopted in the Institution for the Safety and Security of the Female Students.