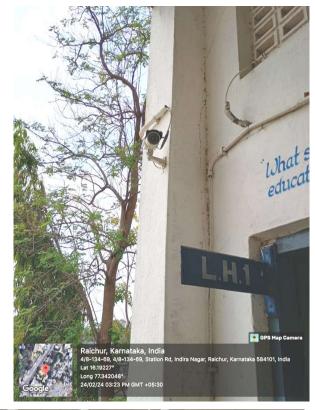

# 7.1.1 Measuring Initiated by the Institution for the promotion of Gender Equity during the Year 2022-23

GEO tagged photos of e-surveillance with High Resolution C.C Cameras are adopted in the Institution for the Safety and Security of the Female Students.