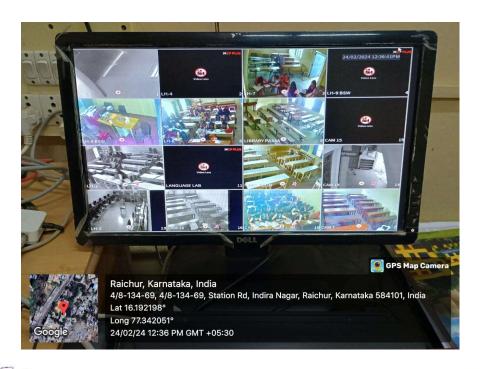

# 7.1.1 Measuring Initiated by the Institution for the promotion of Gender Equity during the Year 2022-23

GEO tagged photos of e-surveillance with High Resolution C.C Cameras are adopted in the Institution for the Safety and Security of the Female Students.