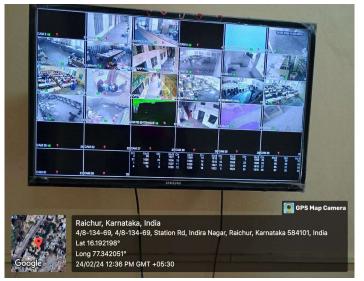

# 7.1.1 Measuring Initiated by the Institution for the promotion of Gender Equity during the Year 2022-23

GEO tagged photos of e-surveillance with High Resolution C.C Cameras are adopted in the Institution for the Safety and Security of the Female Students.