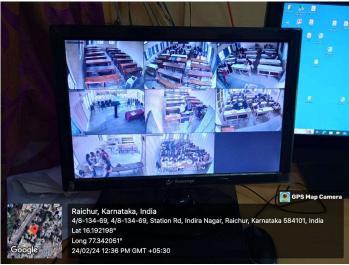

# 7.1.1 Measuring Initiated by the Institution for the promotion of Gender Equity during the Year 2022-23

GEO tagged photos of e-surveillance with High Resolution C.C Cameras are adopted in the Institution for the Safety and Security of the Female Students.