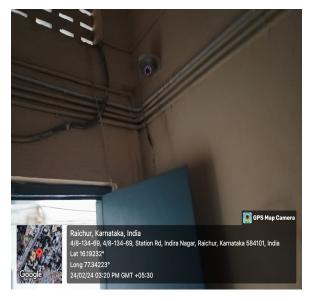

# 7.1.1 Measuring Initiated by the Institution for the promotion of Gender Equity during the Year 2022-23

GEO tagged photos of e-surveillance with High Resolution C.C Cameras are adopted in the Institution for the Safety and Security of the Female Students.