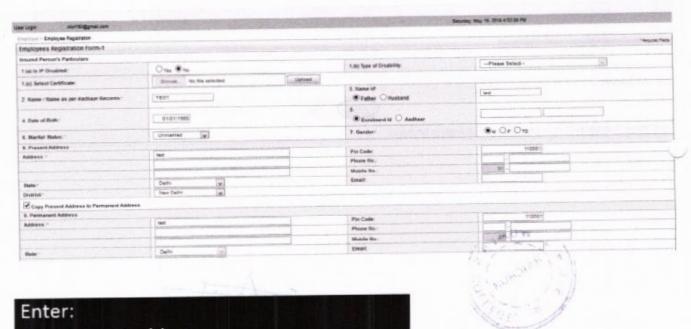

# **Employer Registration**

Help File

10 A geo-ordinator

-mUR-584 101.

PRINCIPAL

S. S. R.G. Womens College, RAICHUR

PRINCIPAL

T. Womens College RAICHUR

#### ONLINE REGISTRATION OF THE EMPLOYERSOVERVIEW:

- \*Registration of employers under ESI Act is fully online, without requirement of submission of any physical application documents either before the registration or after it.
- The employer registration is totally online and on real time basis. No manual intervention / approval is required for registration.
- ❖The employer is required to submit the information in the online screens (SCREEN SHOTS ENCLOSED) and on successful submission of the information; the code number is generated automatically and displayed to the employer. A copy of the Registration letter(C-11) can be printed from the link provided. A copy of registration letter (C-11) along with the user credentials ( user ID and password) are also sent automatically to the email of the employer.
- The Registration (C-11) is a computer-generated letter and is not required to be physically signed by issuing authority and can be used by the employer as a valid proof of registration.
- ❖Once the code number is generated and C-11 is sent to the email address of the employer, the employer can log on to the website of the ESIC ( www.esic.in) and can perform all the online activities.
- ❖ The mandatory fields in the online registration form are marked with Asterisk (\*).
- The mandatory / non-mandatory information required to be filled in the screens can be seen from the snapshot of the screens given in the help file which should be kept ready for avoiding the delay in filling up of the information.
- The total number of employees required for registration under ESI Act for factories is 10 for Pan India. For Establishment, the number of employees required for each station under ESI Act is 10/20. Please check the applicability of the establishment depending upon the number of employees from the table (enclosed).
- In the Drop Box for selection of the Branch Office, the employers are free to choose any Branch Offices nearest to their unit. In the Drop Box for selection of Inspection Division employers can choose any Inspection Division.
- In case of manpower suppliers, security agencies / contractors and Govt. contractors, after the generation of Code Number the registering employers are required to pay the advance contribution for six months, which is worked out as follows: