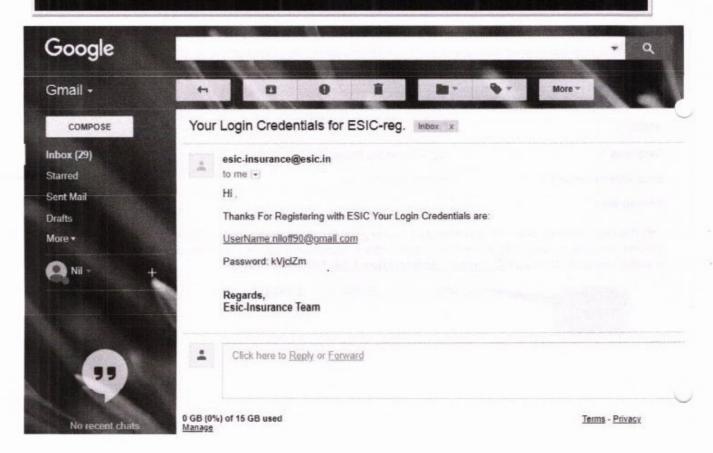

# Again Login to

# with the login cardinals sent through mail

English / (Ed)

led on the main web-page / under 'Admissions'."

"Employer are to issue e-pehchan cards to their employees co

| IserName    | niloff90@gmail.com                                                                                         |                     |        |   | Enter all the cardinals |
|-------------|------------------------------------------------------------------------------------------------------------|---------------------|--------|---|-------------------------|
| assword     | •••••                                                                                                      |                     |        |   |                         |
| Saptichae * | 149497                                                                                                     |                     | F49497 | v |                         |
| Sign Up     | Login                                                                                                      | Enropst<br>esserted |        |   | Click on                |
| ommo        | Registration Li<br>ESIC / EPFO<br>ECR link for ESIC                                                        |                     | Reg    |   | Login                   |
| Manual I    | eck Pass word Policy<br>for Employer and Employer and Employer and Employer and Employer and Employer Port | ployee              |        |   |                         |
|             | Signature User N                                                                                           |                     |        |   |                         |

S.S.R.G. Women's College,

S. S. R. G. Womens College, RAICH S.S.R.G. Womens College, RAICHUR An email is sent to the user after successful Sign-up along with login cardinals

IQAC Cordinator
S.S.R.G. W m's College
RAIC 34 101