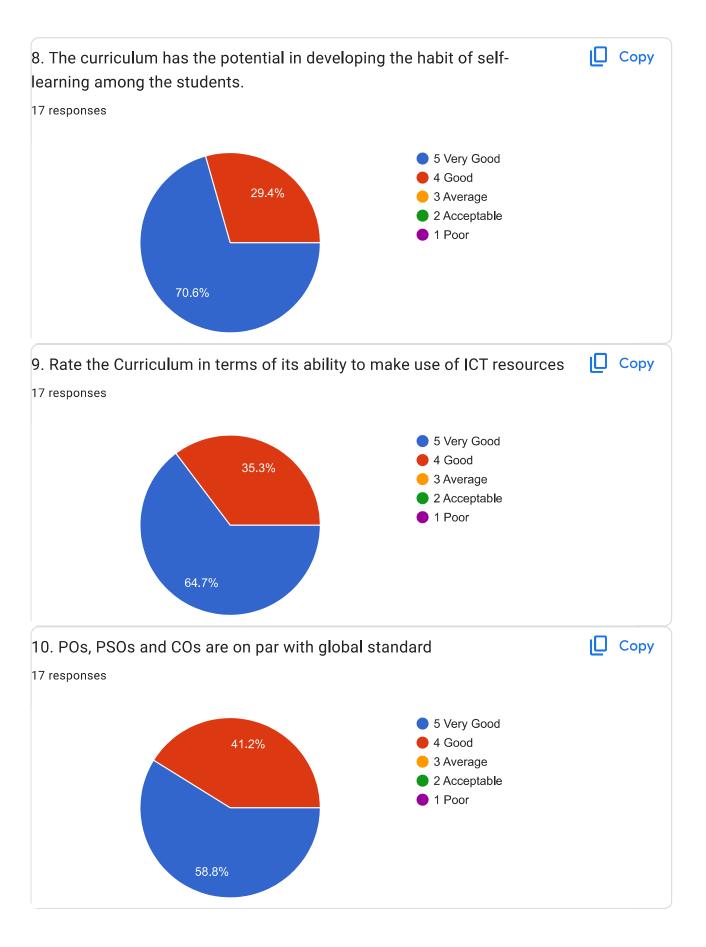

# Criterion I: Curricular Aspects 1.4 Feedback System Feedback from Faculty members on Curriculum-2022-23

(Feedback from Faculty members on Curriculum)
Faculty are Responded 17

| Sl. | Feedback from Faculty members                                                                                      | Very        | Good        | Average | Acceptable | Poor |
|-----|--------------------------------------------------------------------------------------------------------------------|-------------|-------------|---------|------------|------|
| No  | on curriculum                                                                                                      | Good        |             |         | _          |      |
| 01  | The Committee/BOS is taking care to ensure the relevance of the Programme offering and updating from time to time. | 15<br>88.2% | 02<br>11.8% | -       | -          | -    |
| 02  | Objectives and outcomes of the Programme and curriculum are well defined and clear to students and faculty members | 14<br>87.5% | 02<br>12.5% | -       | -          | -    |
| 03  | Teaching of the subjects has encouraged the faculty members to conduct research work                               | 10<br>58.8% | 07<br>41.2% | -       | -          | -    |
| 04  | Student centered learning resources are available at college                                                       | 11<br>64.7% | 06<br>35.3% | -       | -          | -    |
| 05  | Institution academic calendar of events is designed and implemented in adherence to University calendar of events. | 14<br>82.4% | 03<br>17.6% | -       | -          | -    |
| 06  | The contents of the curriculum have been presented from simple to complex form                                     | 09<br>52.9% | 08<br>47.1% | -       | -          | -    |
| 07  | The curriculum is balanced with regard to the theoretical and practical knowledge.                                 | 13<br>76.5% | 04<br>23.5% | -       | -          | -    |
| 08  | The curriculum has the potential in developing the habit of self-learning among the students.                      | 12<br>70.6% | 05<br>29.4% | -       | -          | -    |
| 09  | Rate the Curriculum in terms of its ability to make use of ICT resources                                           | 11<br>64.7% | 06<br>35.3% | -       | -          | -    |
| 10  | POs, PSOs and COs are on par with global standard                                                                  | 10<br>58.8% | 07<br>41.2% | -       | -          | -    |
| 11  | Consideration of faculty<br>members opinion during<br>Curriculum revision                                          | 10<br>58.8% | 07<br>47.2% | -       | -          | -    |
| 12  | Any other suggestions                                                                                              |             |             | -       | -          | _    |

# 1.4 Feedback System Feedback from Faculty members on Curriculum2022-23 Result Analysis 2022-23

(Feedback from Faculty members on Curriculum)

- 1. The Committee/BOS is taking care to ensure the relevance of the Programme offering and updating from time to time. 88.2% faculty members responded very good and 11.8% faculty members felt that good.
- 2. Objectives and outcomes of the Programme and curriculum are well defined and clear to students and faculty members. 87.5% teachers felt that very good and 12.5% teachers responded as good.
- 3. Teaching of the subjects has encouraged the faculty members to conduct research work. 58.8% faculty members responded as very good and 41.2% faculty members felt that good.
- 4. Student centered learning resources are available at college. 64.7% faculty members felt that very good and 35.3% responded as good.
- 5. Institution academic calendar of events is designed and implemented in adherence to University calendar of events. 82.4% teachers responded as very good and 17.6% teachers felt good.
- 6. The contents of the curriculum have been presented from simple to complex form. 52.9% faculty members responded very good and 47.1% faculty members felt that good.
- 7. The curriculum is balanced with regard to the theoretical and practical knowledge. 76.5% faculty members responded as very good and 23.5% faculty members felt that good.
- 8. The curriculum has the potential in developing the habit of self-learning among the students. 70.6% teachers felt that very good and 29.4% teachers responded as good.
- 9. Rate the Curriculum in terms of its ability to make use of ICT resources. 64.7% teachers responded as very good and 35.3% teachers felt that good.
- 10. POs, PSOs and COs are on par with global standard. 58.8% faculty members felt that very good and 41.2% faculty members responded as

Principal: Sri. Amaregouda. S. M.A, M.Phil.

11. Consideration of faculty member's opinion during Curriculum revision 58.8% faculty member's responded as good and 41.2% faculty members felt that good.