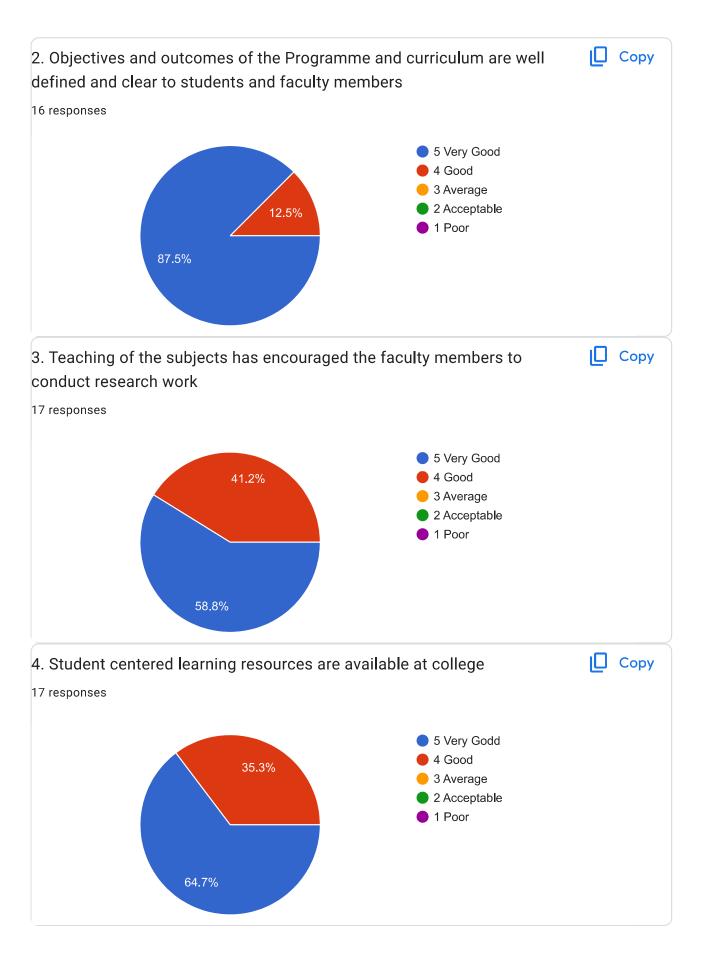

# Criterion I: Curricular Aspects 1.4 Feedback System Feedback from Faculty members on Curriculum-2022-23

(Feedback from Faculty members on Curriculum)
Faculty are Responded 17

| Sl. | Feedback from Faculty members                                                                                      | Very        | Good        | Average | Acceptable | Poor |
|-----|--------------------------------------------------------------------------------------------------------------------|-------------|-------------|---------|------------|------|
| No  | on curriculum                                                                                                      | Good        |             |         | _          |      |
| 01  | The Committee/BOS is taking care to ensure the relevance of the Programme offering and updating from time to time. | 15<br>88.2% | 02<br>11.8% | -       | -          | -    |
| 02  | Objectives and outcomes of the Programme and curriculum are well defined and clear to students and faculty members | 14<br>87.5% | 02<br>12.5% | -       | -          | -    |
| 03  | Teaching of the subjects has encouraged the faculty members to conduct research work                               | 10<br>58.8% | 07<br>41.2% | -       | -          | -    |
| 04  | Student centered learning resources are available at college                                                       | 11<br>64.7% | 06<br>35.3% | -       | -          | -    |
| 05  | Institution academic calendar of events is designed and implemented in adherence to University calendar of events. | 14<br>82.4% | 03<br>17.6% | -       | -          | -    |
| 06  | The contents of the curriculum have been presented from simple to complex form                                     | 09<br>52.9% | 08<br>47.1% | -       | -          | -    |
| 07  | The curriculum is balanced with regard to the theoretical and practical knowledge.                                 | 13<br>76.5% | 04<br>23.5% | -       | -          | -    |
| 08  | The curriculum has the potential in developing the habit of self-learning among the students.                      | 12<br>70.6% | 05<br>29.4% | -       | -          | -    |
| 09  | Rate the Curriculum in terms of its ability to make use of ICT resources                                           | 11<br>64.7% | 06<br>35.3% | -       | -          | -    |
| 10  | POs, PSOs and COs are on par with global standard                                                                  | 10<br>58.8% | 07<br>41.2% | -       | -          | -    |
| 11  | Consideration of faculty<br>members opinion during<br>Curriculum revision                                          | 10<br>58.8% | 07<br>47.2% | -       | -          | -    |
| 12  | Any other suggestions                                                                                              |             |             | -       | -          | _    |

# 1.4 Feedback System Feedback from Faculty members on Curriculum2022-23 Result Analysis 2022-23

(Feedback from Faculty members on Curriculum)

- 1. The Committee/BOS is taking care to ensure the relevance of the Programme offering and updating from time to time. 88.2% faculty members responded very good and 11.8% faculty members felt that good.
- 2. Objectives and outcomes of the Programme and curriculum are well defined and clear to students and faculty members. 87.5% teachers felt that very good and 12.5% teachers responded as good.
- 3. Teaching of the subjects has encouraged the faculty members to conduct research work. 58.8% faculty members responded as very good and 41.2% faculty members felt that good.
- 4. Student centered learning resources are available at college. 64.7% faculty members felt that very good and 35.3% responded as good.
- 5. Institution academic calendar of events is designed and implemented in adherence to University calendar of events. 82.4% teachers responded as very good and 17.6% teachers felt good.
- 6. The contents of the curriculum have been presented from simple to complex form. 52.9% faculty members responded very good and 47.1% faculty members felt that good.
- 7. The curriculum is balanced with regard to the theoretical and practical knowledge. 76.5% faculty members responded as very good and 23.5% faculty members felt that good.
- 8. The curriculum has the potential in developing the habit of self-learning among the students. 70.6% teachers felt that very good and 29.4% teachers responded as good.
- 9. Rate the Curriculum in terms of its ability to make use of ICT resources. 64.7% teachers responded as very good and 35.3% teachers felt that good.
- 10. POs, PSOs and COs are on par with global standard. 58.8% faculty members felt that very good and 41.2% faculty members responded as

Principal: Sri. Amaregouda. S. M.A, M.Phil.

11. Consideration of faculty member's opinion during Curriculum revision 58.8% faculty member's responded as good and 41.2% faculty members felt that good.