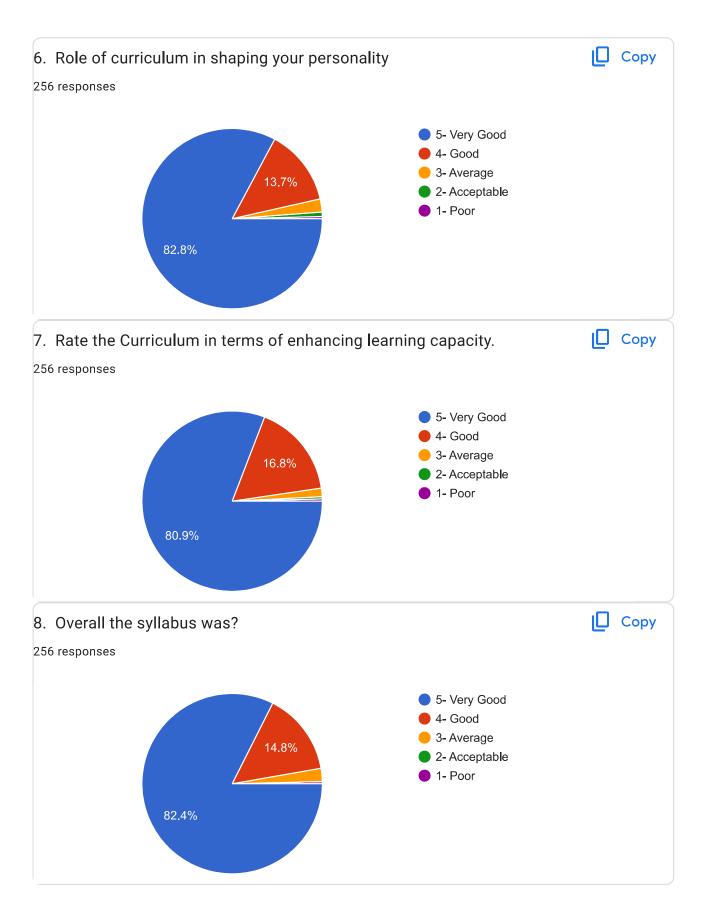

## STUDENT FEEDBACK - 2022-2023

(Feedback from Students on Syllabus)

Student Responded 244

| S1.<br>No | Feedback from Students on Syllabus                                         | Very<br>Good | Good        | Average    | Acceptable | Poor       |
|-----------|----------------------------------------------------------------------------|--------------|-------------|------------|------------|------------|
| 1         | Is syllabus creating interest in you? 242 Responses                        | 207<br>85.5% | 28<br>11.6% | 06<br>2.5% | 00 00%     | 01<br>0.4% |
| 2         | The linkage between the chapters is 244 Responses                          | 204<br>83.6% | 34<br>13.9% | 05<br>2.1% | 00<br>00%  | 01<br>0.4% |
| 3         | Did syllabus fulfill the expectations? 244 Responses                       | 203<br>83.2% | 34<br>13.9% | 04<br>1.6% | 01<br>0.4% | 01<br>0.8% |
| 4         | Applicability of curriculum in daily life 244 Responses                    | 202<br>82.8% | 34<br>13.9% | 07<br>2.9% | 00 00%     | 01<br>0.4% |
| 5         | Curriculum is updated with skill based contents 242 Responses              | 200<br>82.6% | 33<br>13.6% | 06<br>2.5% | 00 00%     | 03<br>1.2% |
| 6         | Role of curriculum in shaping your personality 244 Responses               | 206<br>84.4% | 31<br>12.7% | 04<br>1.6% | 02<br>0.8% | 01<br>0.4% |
| 7         | Rate the Curriculum in terms of enhancing learning capacity. 244 Responses | 203<br>83.2% | 36<br>14.8% | 04<br>1.6% | 00 00%     | 01<br>0.4% |
| 8         | Overall the syllabus was?<br>244 Responses                                 | 205<br>84%   | 33<br>13.5% | 05<br>2%   | 00<br>00%  | 01<br>0.4% |
| 9         | Any other Suggestions                                                      |              |             |            |            |            |

## Result Analysis 2022-23

The analysis of the statistical data of the response given by students to online feedback taken is as fallows.

- (1) 85.5% of the students felt that the syllabus of the Course was creating interest and 11.64%. Students felt that Good, 2.5% student respond as average and only 0.4% students felt that poor.
- (2) 83.6% of the students opinion that the linkage between the chapters is very Good, 13.9% student felt that Good and only 0.4% students felt that poor.
- (3) Did syllabus fulfil the expectations 83.2% student felt that very good, 13.9% students felt that good and 0.4% students responded acceptable and 0.8% students felt poor.
- (4) Applicability of curriculum in daily life 82.8% student's responded very good, 13.9% students felt that good, 2.9% students responded average and only 0.4% students felt poor.
- (5) Curriculum is updated with skill based contents 82.6% students felt very good, 13.6% students responded good, 2.5% students responded average and 1.2% students felt that poor.
- (6) Role of curriculum in shaping your personality 84.4% students responded very good, 12.2% students felt good, 1.6% students responded average and 0.8% students felt that acceptable and 0.4% students responded poor.
- (7) Rate the Curriculum in terms of enhancing learning capacity 83.2% students felt that very good, 14.8% students responded good, 1.6% students responded as average and 0.1% students felt acceptable and 0.4% students responded poor.
- (8) Overall the syllabus was 84% students felt that very good, 13.5% students responded as average and 0.4% students felt poor.