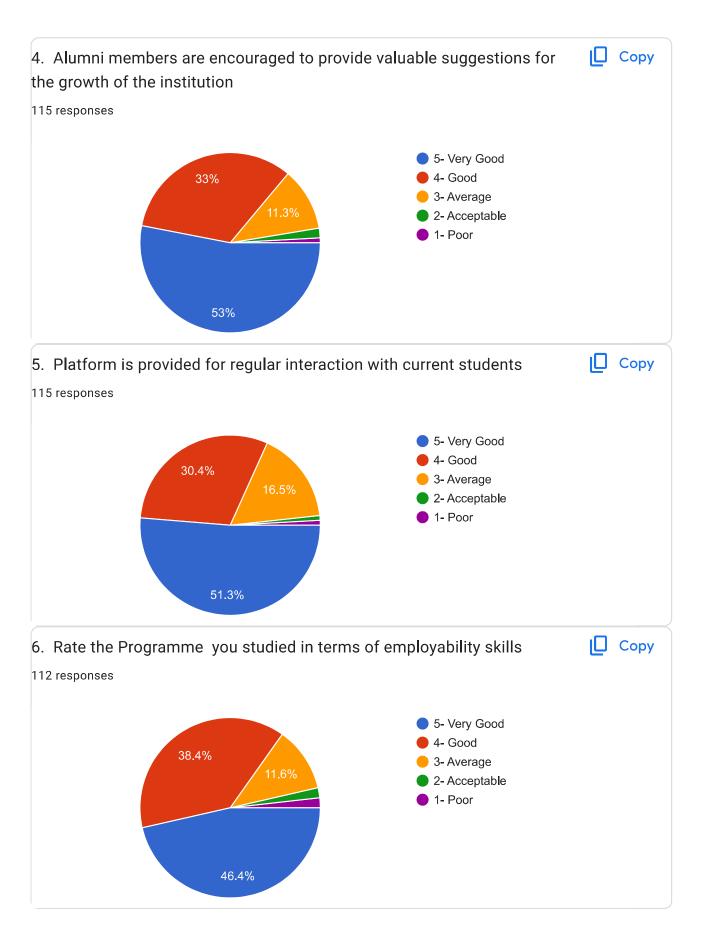

## 1.4 Feedback from Alumni- 2022-2023

(Feedback from Alumni on Curriculum)

Alumni Student Responded 113

| Sl. | Feedback from Alumni on               | Very  | Good  | Average | Acceptable | Poor |
|-----|---------------------------------------|-------|-------|---------|------------|------|
| No  | Curriculum                            | Good  |       |         |            |      |
| 1   | Alumni Association / Network of old   | 68    | 36    | 08      | 00         | 01   |
|     | friends of your college               | 60.2% | 31.9% | 7.1%    | _          | 0.9% |
| 2   | Head of the institution is accessible | 58    | 41    | 14      | 00         | 00   |
|     |                                       | 51.3% | 36.3% | 12.4%   | -          | _    |
| 3   | Faculty members are reachable for     | 66    | 43    | 12      | 01         | 01   |
|     | guidance and support                  | 58.4% | 29.2% | 10.6%   | 0.9%       | 0.9% |
| 4   | Alumni members are encouraged to      | 61    | 37    | 13      | 2          | 00   |
|     | provide valuable suggestions for the  | 54%   | 32.7% | 11.5%   | 1.8%       | _    |
|     | growth of the institution             |       |       |         |            |      |
| 5   | Platform is provided for regular      | 59    | 35    | 17      | 1          | 1    |
|     | interaction with current students     | 52.2% | 31.1% | 15%     | 0.9%       | 0.9% |
| 6   | Rate the Programme you studied in     | 52    | 42    | 12      | 2          | 2    |
|     | terms of employability skills         | 47.3% | 38.2% | 10.9%   | 1.8%       | 1.8% |
| 7   | Rate your stay at college in terms of | 66    | 33    | 08      | 1          | 2    |
|     | teaching, learning and administration | 60%   | 30%   | 7.3%    | 0.9%       | 1.8% |
| 8   | Do you think curriculum you studied   | 53    | 44    | 11      | 2          | 1    |
|     | is skill based?                       | 47.7% | 39.6% | 9.9%    | 1.8%       | 0.9% |
| 9   | Is curriculum helped you for self-    | 52    | 38    | 17      | 04         | 00   |
|     | employment.                           | 46.8% | 34.2% | 15.3%   | 3.6%       | _    |

## Result Analysis 2022-23

The analysis of the statistical data of the response given by Alumni students to online feedback taken is as fallows.

- (1) Alumni Association / Network of old friends of your college. 60.2% alumni students responded very good and 31.9% alumni student felt at good and 7.1% alumni student responded as average.
- (2) Head of the institution is accessible. 51.3% alumni student felt that very good, 36.3% students responded good and 12.4% alumni student felt that average.
- (3) Faculty members are reachable for guidance and support. 58.4% alumni student responded very good, 29.2% alumni student felt that good, 10.6% alumni student felt that average, 0.9% alumni student responded acceptable and 0.9% alumni student felt that poor.
- (4) Alumni members are encouraged to provide valuable suggestions for the growth of the institution. 54% alumni student responded very good, 32.7% alumni student felt that good, 11.5% alumni student felt that average, 1.8% alumni student responded acceptable.
- (5) Platform is provided for regular interaction with current students, 52.2% alumni student responded very good, 31% alumni student felt that good, 15% alumni student responded average, 0.9% alumni student felt that acceptable and 0.9% alumni student felt that poor.
- (6) Rate the Programme you studied in terms of employability skills, 47.3% alumni student responded very good, 38.2% alumni student felt that good, 10.9% alumni student responded average, 1.8% alumni student felt that acceptable and 1.8% alumni student felt that poor.
- (7) Rate your stay at college in terms of teaching, learning and administration, 60% alumni student responded very good, 30% alumni student felt that good, 7.3% alumni student felt that average, 0.9% alumni student responded acceptable and 1.8% alumni student felt that poor.
- (8) Do you think curriculum you studied is skill based? 47.7% alumni student responded very good, 39.6% alumni student felt that good, 9.9% alumni student responded average, 1.8% alumni student felt that acceptable and 0.9% alumni student responded poor.

Principal: Sri. Amaregouda. S. M.A, M.Phil.

(9) Is curriculum helped you for self-employment. 46.8% alumni student responded very good, 34.2% alumni student felt that good, 15.3% alumni student felt that average and 3.6% alumni student felt that acceptable.