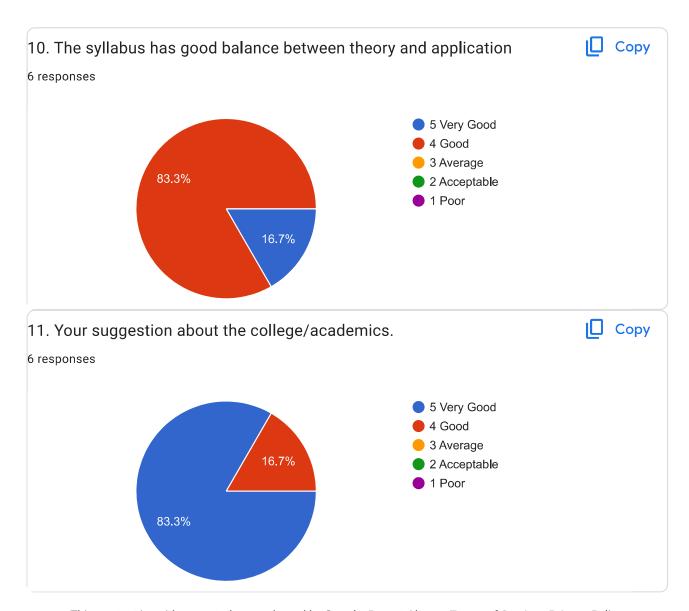

#### Feedback from Employer on Curriculum and Students-2022-23

(Feedback from Employer on Curriculum)

Employer are Responded 06

| S1.<br>No | Feedback from Employer on Curriculum and Students                                      | Very<br>Good | Good       | Averag<br>e | Acceptable | Poor |
|-----------|----------------------------------------------------------------------------------------|--------------|------------|-------------|------------|------|
| 01        | How do you rate the relevance of the Programme in relation to the industry?            | 4<br>66.7%   | 2 33.3%    |             |            |      |
| 02        | How do you rate the competencies/outcomes in relation to the course content?           |              | 1 16.7%    |             |            |      |
| 03        | Capability to contribute to the achievement of the organization's goals and objectives |              | 1<br>16.7% |             |            |      |
| 04        | ICT and Soft skills of the employees                                                   | 1<br>16.7%   | 4<br>66.7% | 1 16.7%     |            |      |
| 05        | Ability to manage relationship (seniors, subordinates and juniors)                     | 3<br>50%     | 3<br>50%   |             |            |      |
| 06        | Rate the Communication skills of the employee                                          | 4<br>66.7%   | 2 33.3%    |             |            |      |
| 07        | Ability to work in a group/Team                                                        | 1<br>16.7%   | 5<br>83.3% |             |            |      |
| 08        | Overall performance of our alumni (your employee)                                      | 1<br>16.7%   | 5<br>83.3% |             |            |      |
| 09        | The present curriculum is as per the needs of the industry                             | -            | 6<br>100%  |             |            |      |
| 10        | The syllabus has good balance between theory and application                           | 1<br>16.7%   | 5<br>83.3% |             |            |      |
| 11        | Your suggestion about the college/academics.                                           | 5<br>83.3%   | 1<br>16.7% |             |            |      |

#### Result Analysis 2022-23

- 1. How do you rate the relevance of the Programme in relation to the industry? 66.7% employer considered it to be very good and 33.3% employer called it to be good.
- 2. How do you rate the competencies/outcomes in relation to the course content? 83.3% recruiters rated this very good and 16.7% considered it to be good.
- 3. Capability to contribute to the achievement of the organization's goals and objectives. With regard to our students 83.3% employer considered it to be very good and 16.7% considered it to be good.
- 4. ICT and Soft skills of the employees. 16.7% employer considered it to be very good and 66.7% called it to be good and 16.7% rated this average.
- 5. Ability to manage relationship (seniors, subordinates and juniors). 50% employer considered it to be very good and 50% called it to be good.
- 6. Rate the Communication skills of the employee. With regard to our students 66.7% recruiter rated this very good and 33.3% considered it to be good.
- 7. Ability to work in a group/Team. 16.7% employer considered it to be good and 83.3% called it to be good.
- 8. Overall performance of our alumni (your employee). 16.7% employer considered it to be very good and 83.3% called it to be good.
- 9. The present curriculum is as per the needs of the industry. 100% recruiters rated this good.
- 10. The syllabus has good balance between theory and application. 16.7% employer considered it to be very good and 83.3% called it to be good.
- 11. Your suggestion about the college/academics. 83.3% employer considered it to be very good and 16.7% called to be good.