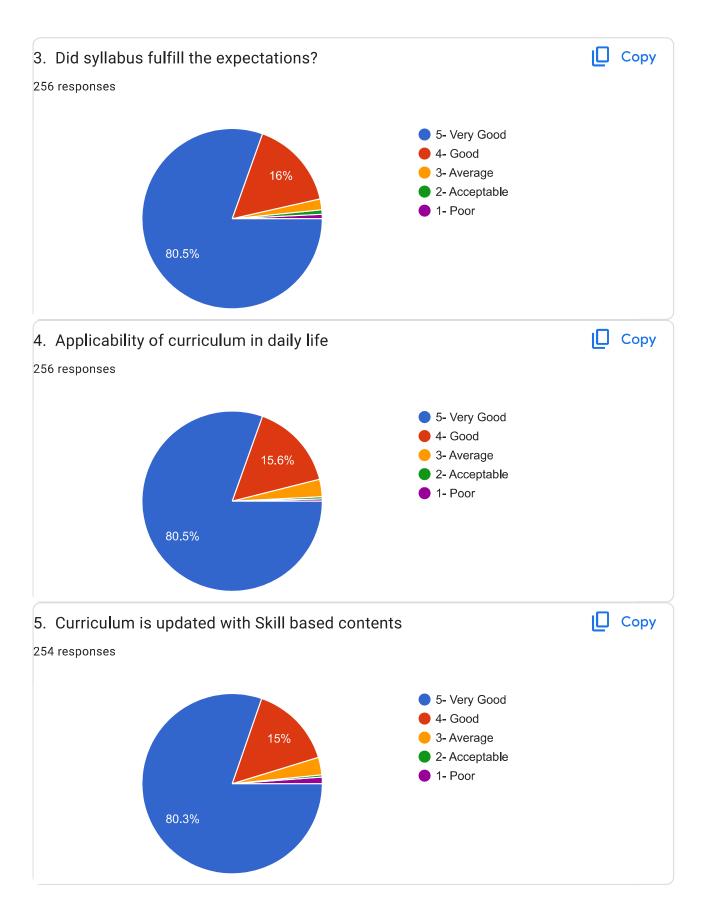

## STUDENT FEEDBACK - 2022-2023

(Feedback from Students on Syllabus)

Student Responded 244

| S1.<br>No | Feedback from Students on Syllabus                                         | Very<br>Good | Good        | Average    | Acceptable | Poor       |
|-----------|----------------------------------------------------------------------------|--------------|-------------|------------|------------|------------|
| 1         | Is syllabus creating interest in you? 242 Responses                        | 207<br>85.5% | 28<br>11.6% | 06<br>2.5% | 00 00%     | 01<br>0.4% |
| 2         | The linkage between the chapters is 244 Responses                          | 204<br>83.6% | 34<br>13.9% | 05<br>2.1% | 00<br>00%  | 01<br>0.4% |
| 3         | Did syllabus fulfill the expectations? 244 Responses                       | 203<br>83.2% | 34<br>13.9% | 04<br>1.6% | 01<br>0.4% | 01<br>0.8% |
| 4         | Applicability of curriculum in daily life 244 Responses                    | 202<br>82.8% | 34<br>13.9% | 07<br>2.9% | 00 00%     | 01<br>0.4% |
| 5         | Curriculum is updated with skill based contents 242 Responses              | 200<br>82.6% | 33<br>13.6% | 06<br>2.5% | 00 00%     | 03<br>1.2% |
| 6         | Role of curriculum in shaping your personality 244 Responses               | 206<br>84.4% | 31<br>12.7% | 04<br>1.6% | 02<br>0.8% | 01<br>0.4% |
| 7         | Rate the Curriculum in terms of enhancing learning capacity. 244 Responses | 203<br>83.2% | 36<br>14.8% | 04<br>1.6% | 00 00%     | 01<br>0.4% |
| 8         | Overall the syllabus was?<br>244 Responses                                 | 205<br>84%   | 33<br>13.5% | 05<br>2%   | 00<br>00%  | 01<br>0.4% |
| 9         | Any other Suggestions                                                      |              |             |            |            |            |

## Result Analysis 2022-23

The analysis of the statistical data of the response given by students to online feedback taken is as fallows.

- (1) 85.5% of the students felt that the syllabus of the Course was creating interest and 11.64%. Students felt that Good, 2.5% student respond as average and only 0.4% students felt that poor.
- (2) 83.6% of the students opinion that the linkage between the chapters is very Good, 13.9% student felt that Good and only 0.4% students felt that poor.
- (3) Did syllabus fulfil the expectations 83.2% student felt that very good, 13.9% students felt that good and 0.4% students responded acceptable and 0.8% students felt poor.
- (4) Applicability of curriculum in daily life 82.8% student's responded very good, 13.9% students felt that good, 2.9% students responded average and only 0.4% students felt poor.
- (5) Curriculum is updated with skill based contents 82.6% students felt very good, 13.6% students responded good, 2.5% students responded average and 1.2% students felt that poor.
- (6) Role of curriculum in shaping your personality 84.4% students responded very good, 12.2% students felt good, 1.6% students responded average and 0.8% students felt that acceptable and 0.4% students responded poor.
- (7) Rate the Curriculum in terms of enhancing learning capacity 83.2% students felt that very good, 14.8% students responded good, 1.6% students responded as average and 0.1% students felt acceptable and 0.4% students responded poor.
- (8) Overall the syllabus was 84% students felt that very good, 13.5% students responded as average and 0.4% students felt poor.