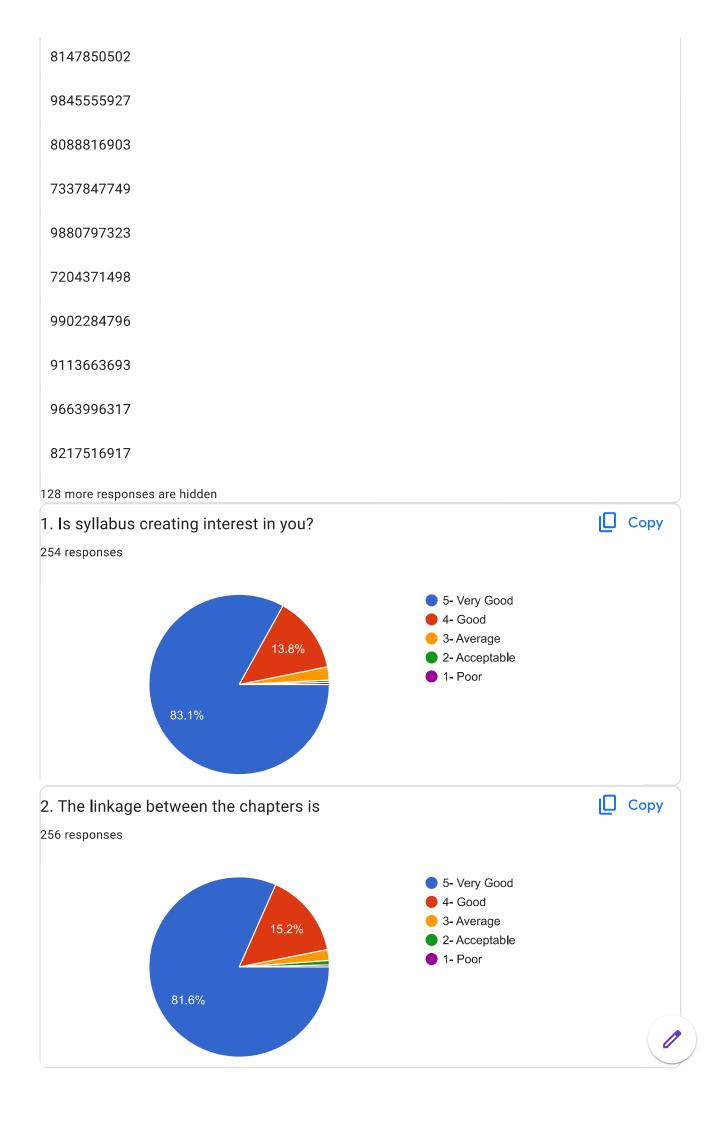

## STUDENT FEEDBACK - 2022-2023

(Feedback from Students on Syllabus)

Student Responded 244

| S1.<br>No | Feedback from Students on Syllabus                                         | Very<br>Good | Good        | Average    | Acceptable | Poor       |
|-----------|----------------------------------------------------------------------------|--------------|-------------|------------|------------|------------|
| 1         | Is syllabus creating interest in you? 242 Responses                        | 207<br>85.5% | 28<br>11.6% | 06<br>2.5% | 00 00%     | 01<br>0.4% |
| 2         | The linkage between the chapters is 244 Responses                          | 204<br>83.6% | 34<br>13.9% | 05<br>2.1% | 00<br>00%  | 01<br>0.4% |
| 3         | Did syllabus fulfill the expectations? 244 Responses                       | 203<br>83.2% | 34<br>13.9% | 04<br>1.6% | 01<br>0.4% | 01<br>0.8% |
| 4         | Applicability of curriculum in daily life 244 Responses                    | 202<br>82.8% | 34<br>13.9% | 07<br>2.9% | 00 00%     | 01<br>0.4% |
| 5         | Curriculum is updated with skill based contents 242 Responses              | 200<br>82.6% | 33<br>13.6% | 06<br>2.5% | 00 00%     | 03<br>1.2% |
| 6         | Role of curriculum in shaping your personality 244 Responses               | 206<br>84.4% | 31<br>12.7% | 04<br>1.6% | 02<br>0.8% | 01<br>0.4% |
| 7         | Rate the Curriculum in terms of enhancing learning capacity. 244 Responses | 203<br>83.2% | 36<br>14.8% | 04<br>1.6% | 00 00%     | 01<br>0.4% |
| 8         | Overall the syllabus was?<br>244 Responses                                 | 205<br>84%   | 33<br>13.5% | 05<br>2%   | 00<br>00%  | 01<br>0.4% |
| 9         | Any other Suggestions                                                      |              |             |            |            |            |

## Result Analysis 2022-23

The analysis of the statistical data of the response given by students to online feedback taken is as fallows.

- (1) 85.5% of the students felt that the syllabus of the Course was creating interest and 11.64%. Students felt that Good, 2.5% student respond as average and only 0.4% students felt that poor.
- (2) 83.6% of the students opinion that the linkage between the chapters is very Good, 13.9% student felt that Good and only 0.4% students felt that poor.
- (3) Did syllabus fulfil the expectations 83.2% student felt that very good, 13.9% students felt that good and 0.4% students responded acceptable and 0.8% students felt poor.
- (4) Applicability of curriculum in daily life 82.8% student's responded very good, 13.9% students felt that good, 2.9% students responded average and only 0.4% students felt poor.
- (5) Curriculum is updated with skill based contents 82.6% students felt very good, 13.6% students responded good, 2.5% students responded average and 1.2% students felt that poor.
- (6) Role of curriculum in shaping your personality 84.4% students responded very good, 12.2% students felt good, 1.6% students responded average and 0.8% students felt that acceptable and 0.4% students responded poor.
- (7) Rate the Curriculum in terms of enhancing learning capacity 83.2% students felt that very good, 14.8% students responded good, 1.6% students responded as average and 0.1% students felt acceptable and 0.4% students responded poor.
- (8) Overall the syllabus was 84% students felt that very good, 13.5% students responded as average and 0.4% students felt poor.