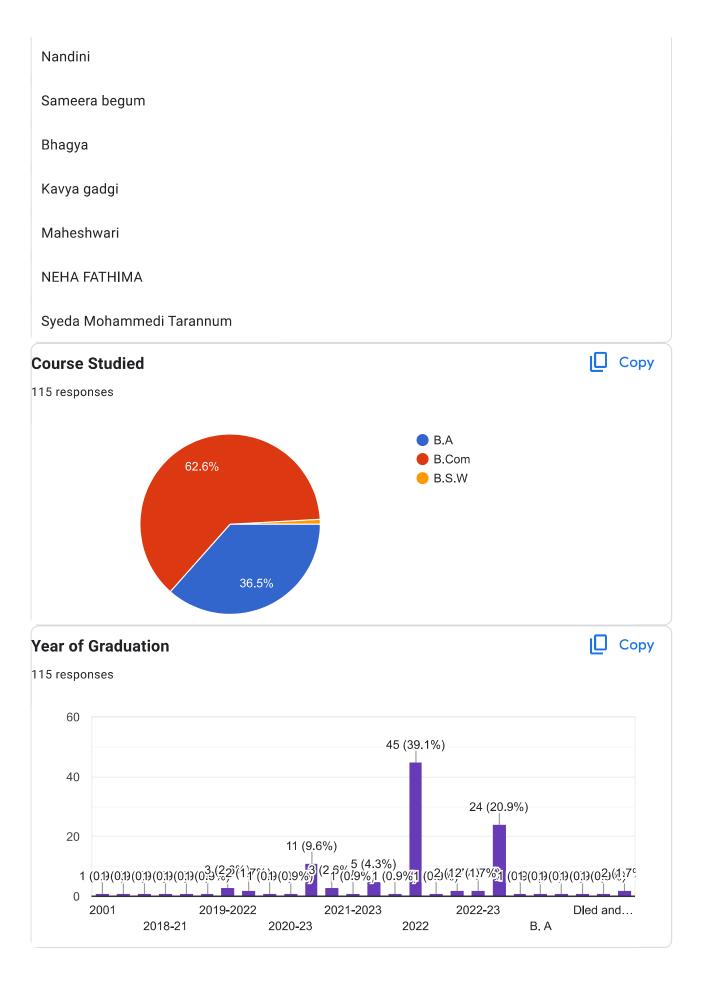

## 1.4 Feedback from Alumni- 2022-2023

(Feedback from Alumni on Curriculum)

Alumni Student Responded 113

| Sl. | Feedback from Alumni on               | Very  | Good  | Average | Acceptable | Poor |
|-----|---------------------------------------|-------|-------|---------|------------|------|
| No  | Curriculum                            | Good  |       |         |            |      |
| 1   | Alumni Association / Network of old   | 68    | 36    | 08      | 00         | 01   |
|     | friends of your college               | 60.2% | 31.9% | 7.1%    | _          | 0.9% |
| 2   | Head of the institution is accessible | 58    | 41    | 14      | 00         | 00   |
|     |                                       | 51.3% | 36.3% | 12.4%   | -          | _    |
| 3   | Faculty members are reachable for     | 66    | 43    | 12      | 01         | 01   |
|     | guidance and support                  | 58.4% | 29.2% | 10.6%   | 0.9%       | 0.9% |
| 4   | Alumni members are encouraged to      | 61    | 37    | 13      | 2          | 00   |
|     | provide valuable suggestions for the  | 54%   | 32.7% | 11.5%   | 1.8%       | _    |
|     | growth of the institution             |       |       |         |            |      |
| 5   | Platform is provided for regular      | 59    | 35    | 17      | 1          | 1    |
|     | interaction with current students     | 52.2% | 31.1% | 15%     | 0.9%       | 0.9% |
| 6   | Rate the Programme you studied in     | 52    | 42    | 12      | 2          | 2    |
|     | terms of employability skills         | 47.3% | 38.2% | 10.9%   | 1.8%       | 1.8% |
| 7   | Rate your stay at college in terms of | 66    | 33    | 08      | 1          | 2    |
|     | teaching, learning and administration | 60%   | 30%   | 7.3%    | 0.9%       | 1.8% |
| 8   | Do you think curriculum you studied   | 53    | 44    | 11      | 2          | 1    |
|     | is skill based?                       | 47.7% | 39.6% | 9.9%    | 1.8%       | 0.9% |
| 9   | Is curriculum helped you for self-    | 52    | 38    | 17      | 04         | 00   |
|     | employment.                           | 46.8% | 34.2% | 15.3%   | 3.6%       | _    |

## Result Analysis 2022-23

The analysis of the statistical data of the response given by Alumni students to online feedback taken is as fallows.

- (1) Alumni Association / Network of old friends of your college. 60.2% alumni students responded very good and 31.9% alumni student felt at good and 7.1% alumni student responded as average.
- (2) Head of the institution is accessible. 51.3% alumni student felt that very good, 36.3% students responded good and 12.4% alumni student felt that average.
- (3) Faculty members are reachable for guidance and support. 58.4% alumni student responded very good, 29.2% alumni student felt that good, 10.6% alumni student felt that average, 0.9% alumni student responded acceptable and 0.9% alumni student felt that poor.
- (4) Alumni members are encouraged to provide valuable suggestions for the growth of the institution. 54% alumni student responded very good, 32.7% alumni student felt that good, 11.5% alumni student felt that average, 1.8% alumni student responded acceptable.
- (5) Platform is provided for regular interaction with current students, 52.2% alumni student responded very good, 31% alumni student felt that good, 15% alumni student responded average, 0.9% alumni student felt that acceptable and 0.9% alumni student felt that poor.
- (6) Rate the Programme you studied in terms of employability skills, 47.3% alumni student responded very good, 38.2% alumni student felt that good, 10.9% alumni student responded average, 1.8% alumni student felt that acceptable and 1.8% alumni student felt that poor.
- (7) Rate your stay at college in terms of teaching, learning and administration, 60% alumni student responded very good, 30% alumni student felt that good, 7.3% alumni student felt that average, 0.9% alumni student responded acceptable and 1.8% alumni student felt that poor.
- (8) Do you think curriculum you studied is skill based? 47.7% alumni student responded very good, 39.6% alumni student felt that good, 9.9% alumni student responded average, 1.8% alumni student felt that acceptable and 0.9% alumni student responded poor.