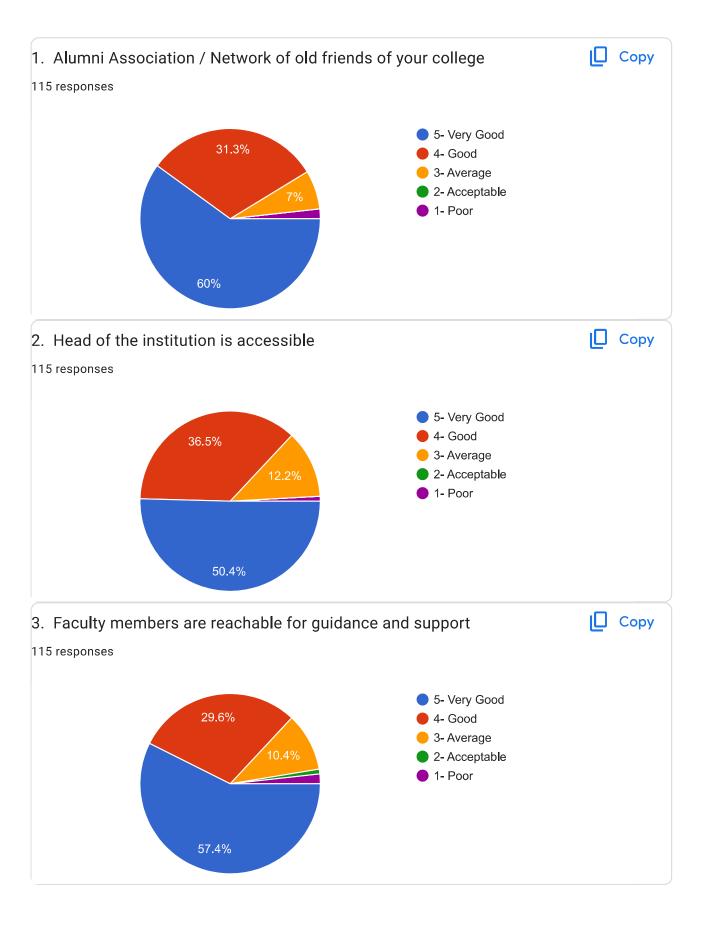

## 1.4 Feedback from Alumni- 2022-2023

(Feedback from Alumni on Curriculum)

Alumni Student Responded 113

| Sl. | Feedback from Alumni on               | Very  | Good  | Average | Acceptable | Poor |
|-----|---------------------------------------|-------|-------|---------|------------|------|
| No  | Curriculum                            | Good  |       |         |            |      |
| 1   | Alumni Association / Network of old   | 68    | 36    | 08      | 00         | 01   |
|     | friends of your college               | 60.2% | 31.9% | 7.1%    | _          | 0.9% |
| 2   | Head of the institution is accessible | 58    | 41    | 14      | 00         | 00   |
|     |                                       | 51.3% | 36.3% | 12.4%   | -          | _    |
| 3   | Faculty members are reachable for     | 66    | 43    | 12      | 01         | 01   |
|     | guidance and support                  | 58.4% | 29.2% | 10.6%   | 0.9%       | 0.9% |
| 4   | Alumni members are encouraged to      | 61    | 37    | 13      | 2          | 00   |
|     | provide valuable suggestions for the  | 54%   | 32.7% | 11.5%   | 1.8%       | _    |
|     | growth of the institution             |       |       |         |            |      |
| 5   | Platform is provided for regular      | 59    | 35    | 17      | 1          | 1    |
|     | interaction with current students     | 52.2% | 31.1% | 15%     | 0.9%       | 0.9% |
| 6   | Rate the Programme you studied in     | 52    | 42    | 12      | 2          | 2    |
|     | terms of employability skills         | 47.3% | 38.2% | 10.9%   | 1.8%       | 1.8% |
| 7   | Rate your stay at college in terms of | 66    | 33    | 08      | 1          | 2    |
|     | teaching, learning and administration | 60%   | 30%   | 7.3%    | 0.9%       | 1.8% |
| 8   | Do you think curriculum you studied   | 53    | 44    | 11      | 2          | 1    |
|     | is skill based?                       | 47.7% | 39.6% | 9.9%    | 1.8%       | 0.9% |
| 9   | Is curriculum helped you for self-    | 52    | 38    | 17      | 04         | 00   |
|     | employment.                           | 46.8% | 34.2% | 15.3%   | 3.6%       | _    |

## Result Analysis 2022-23

The analysis of the statistical data of the response given by Alumni students to online feedback taken is as fallows.

- (1) Alumni Association / Network of old friends of your college. 60.2% alumni students responded very good and 31.9% alumni student felt at good and 7.1% alumni student responded as average.
- (2) Head of the institution is accessible. 51.3% alumni student felt that very good, 36.3% students responded good and 12.4% alumni student felt that average.
- (3) Faculty members are reachable for guidance and support. 58.4% alumni student responded very good, 29.2% alumni student felt that good, 10.6% alumni student felt that average, 0.9% alumni student responded acceptable and 0.9% alumni student felt that poor.
- (4) Alumni members are encouraged to provide valuable suggestions for the growth of the institution. 54% alumni student responded very good, 32.7% alumni student felt that good, 11.5% alumni student felt that average, 1.8% alumni student responded acceptable.
- (5) Platform is provided for regular interaction with current students, 52.2% alumni student responded very good, 31% alumni student felt that good, 15% alumni student responded average, 0.9% alumni student felt that acceptable and 0.9% alumni student felt that poor.
- (6) Rate the Programme you studied in terms of employability skills, 47.3% alumni student responded very good, 38.2% alumni student felt that good, 10.9% alumni student responded average, 1.8% alumni student felt that acceptable and 1.8% alumni student felt that poor.
- (7) Rate your stay at college in terms of teaching, learning and administration, 60% alumni student responded very good, 30% alumni student felt that good, 7.3% alumni student felt that average, 0.9% alumni student responded acceptable and 1.8% alumni student felt that poor.
- (8) Do you think curriculum you studied is skill based? 47.7% alumni student responded very good, 39.6% alumni student felt that good, 9.9% alumni student responded average, 1.8% alumni student felt that acceptable and 0.9% alumni student responded poor.