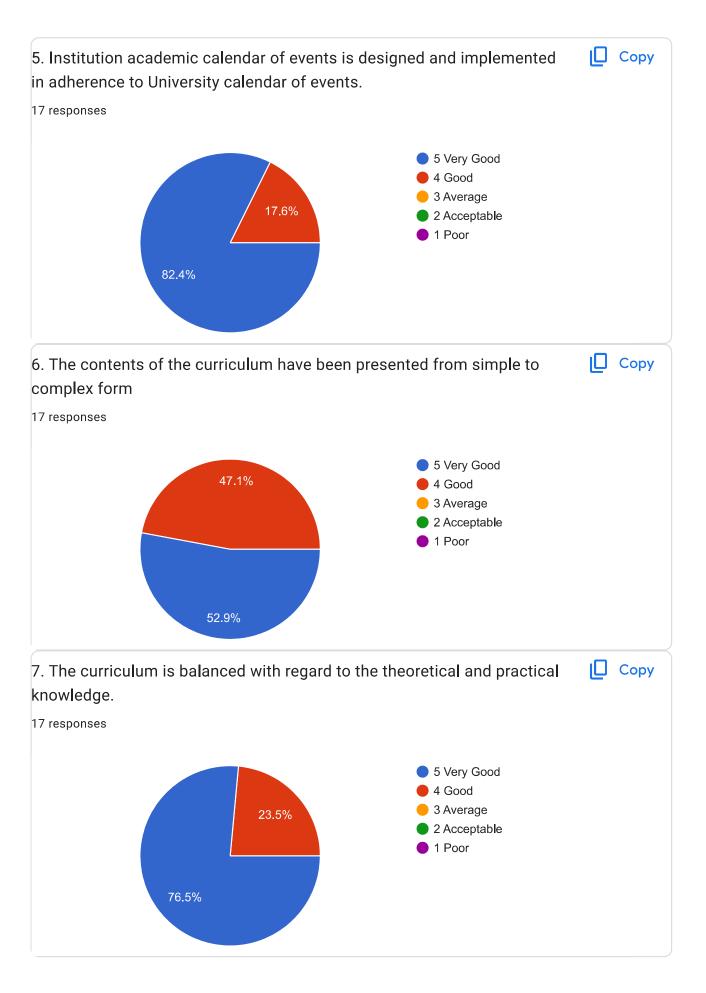

# Criterion I: Curricular Aspects 1.4 Feedback System Feedback from Faculty members on Curriculum-2022-23

(Feedback from Faculty members on Curriculum)
Faculty are Responded 17

| Sl. | Feedback from Faculty members                                                                                      | Very        | Good        | Average | Acceptable | Poor |
|-----|--------------------------------------------------------------------------------------------------------------------|-------------|-------------|---------|------------|------|
| No  | on curriculum                                                                                                      | Good        |             |         | _          |      |
| 01  | The Committee/BOS is taking care to ensure the relevance of the Programme offering and updating from time to time. | 15<br>88.2% | 02<br>11.8% | -       | -          | -    |
| 02  | Objectives and outcomes of the Programme and curriculum are well defined and clear to students and faculty members | 14<br>87.5% | 02<br>12.5% | -       | -          | -    |
| 03  | Teaching of the subjects has encouraged the faculty members to conduct research work                               | 10<br>58.8% | 07<br>41.2% | -       | -          | -    |
| 04  | Student centered learning resources are available at college                                                       | 11<br>64.7% | 06<br>35.3% | -       | -          | -    |
| 05  | Institution academic calendar of events is designed and implemented in adherence to University calendar of events. | 14<br>82.4% | 03<br>17.6% | -       | -          | -    |
| 06  | The contents of the curriculum have been presented from simple to complex form                                     | 09<br>52.9% | 08<br>47.1% | -       | -          | -    |
| 07  | The curriculum is balanced with regard to the theoretical and practical knowledge.                                 | 13<br>76.5% | 04<br>23.5% | -       | -          | -    |
| 08  | The curriculum has the potential in developing the habit of self-learning among the students.                      | 12<br>70.6% | 05<br>29.4% | -       | -          | -    |
| 09  | Rate the Curriculum in terms of its ability to make use of ICT resources                                           | 11<br>64.7% | 06<br>35.3% | -       | -          | -    |
| 10  | POs, PSOs and COs are on par with global standard                                                                  | 10<br>58.8% | 07<br>41.2% | -       | -          | -    |
| 11  | Consideration of faculty<br>members opinion during<br>Curriculum revision                                          | 10<br>58.8% | 07<br>47.2% | -       | -          | -    |
| 12  | Any other suggestions                                                                                              |             |             | -       | -          | _    |

# 1.4 Feedback System Feedback from Faculty members on Curriculum2022-23 Result Analysis 2022-23

(Feedback from Faculty members on Curriculum)

- 1. The Committee/BOS is taking care to ensure the relevance of the Programme offering and updating from time to time. 88.2% faculty members responded very good and 11.8% faculty members felt that good.
- 2. Objectives and outcomes of the Programme and curriculum are well defined and clear to students and faculty members. 87.5% teachers felt that very good and 12.5% teachers responded as good.
- 3. Teaching of the subjects has encouraged the faculty members to conduct research work. 58.8% faculty members responded as very good and 41.2% faculty members felt that good.
- 4. Student centered learning resources are available at college. 64.7% faculty members felt that very good and 35.3% responded as good.
- 5. Institution academic calendar of events is designed and implemented in adherence to University calendar of events. 82.4% teachers responded as very good and 17.6% teachers felt good.
- 6. The contents of the curriculum have been presented from simple to complex form. 52.9% faculty members responded very good and 47.1% faculty members felt that good.
- 7. The curriculum is balanced with regard to the theoretical and practical knowledge. 76.5% faculty members responded as very good and 23.5% faculty members felt that good.
- 8. The curriculum has the potential in developing the habit of self-learning among the students. 70.6% teachers felt that very good and 29.4% teachers responded as good.
- 9. Rate the Curriculum in terms of its ability to make use of ICT resources. 64.7% teachers responded as very good and 35.3% teachers felt that good.
- 10. POs, PSOs and COs are on par with global standard. 58.8% faculty members felt that very good and 41.2% faculty members responded as