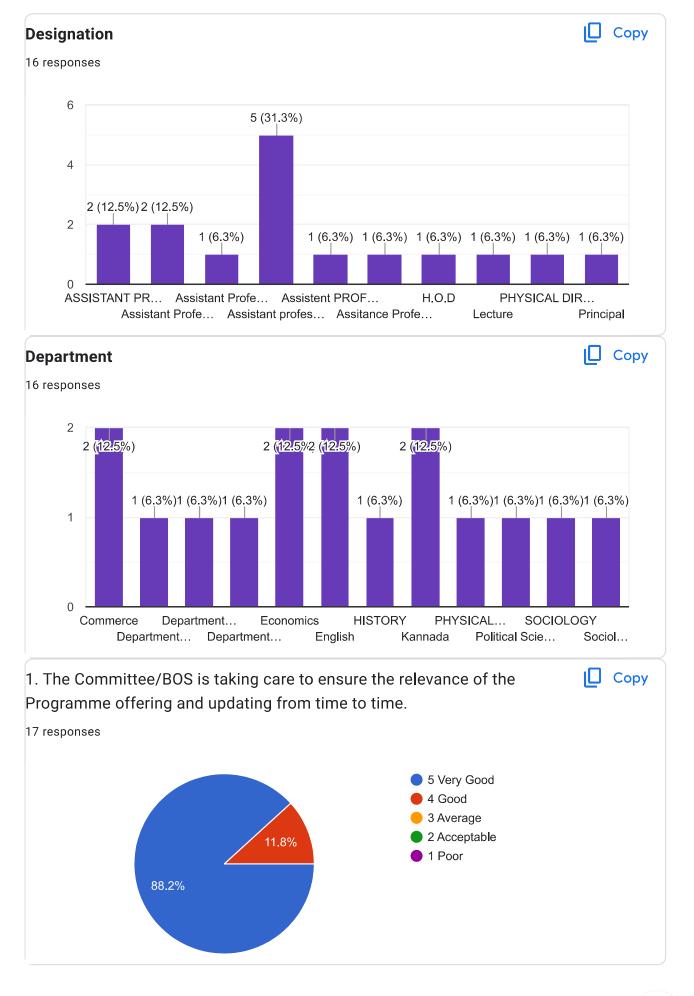

# Criterion I: Curricular Aspects 1.4 Feedback System Feedback from Faculty members on Curriculum-2022-23

(Feedback from Faculty members on Curriculum)
Faculty are Responded 17

| Sl. | Feedback from Faculty members                                                                                      | Very        | Good        | Average | Acceptable | Poor |
|-----|--------------------------------------------------------------------------------------------------------------------|-------------|-------------|---------|------------|------|
| No  | on curriculum                                                                                                      | Good        |             |         | _          |      |
| 01  | The Committee/BOS is taking care to ensure the relevance of the Programme offering and updating from time to time. | 15<br>88.2% | 02<br>11.8% | -       | -          | -    |
| 02  | Objectives and outcomes of the Programme and curriculum are well defined and clear to students and faculty members | 14<br>87.5% | 02<br>12.5% | -       | -          | -    |
| 03  | Teaching of the subjects has encouraged the faculty members to conduct research work                               | 10<br>58.8% | 07<br>41.2% | -       | -          | -    |
| 04  | Student centered learning resources are available at college                                                       | 11<br>64.7% | 06<br>35.3% | -       | -          | -    |
| 05  | Institution academic calendar of events is designed and implemented in adherence to University calendar of events. | 14<br>82.4% | 03<br>17.6% | -       | -          | -    |
| 06  | The contents of the curriculum have been presented from simple to complex form                                     | 09<br>52.9% | 08<br>47.1% | -       | -          | -    |
| 07  | The curriculum is balanced with regard to the theoretical and practical knowledge.                                 | 13<br>76.5% | 04<br>23.5% | -       | -          | -    |
| 08  | The curriculum has the potential in developing the habit of self-learning among the students.                      | 12<br>70.6% | 05<br>29.4% | -       | -          | -    |
| 09  | Rate the Curriculum in terms of its ability to make use of ICT resources                                           | 11<br>64.7% | 06<br>35.3% | -       | -          | -    |
| 10  | POs, PSOs and COs are on par with global standard                                                                  | 10<br>58.8% | 07<br>41.2% | -       | -          | -    |
| 11  | Consideration of faculty<br>members opinion during<br>Curriculum revision                                          | 10<br>58.8% | 07<br>47.2% | -       | -          | -    |
| 12  | Any other suggestions                                                                                              |             |             | -       | -          | _    |