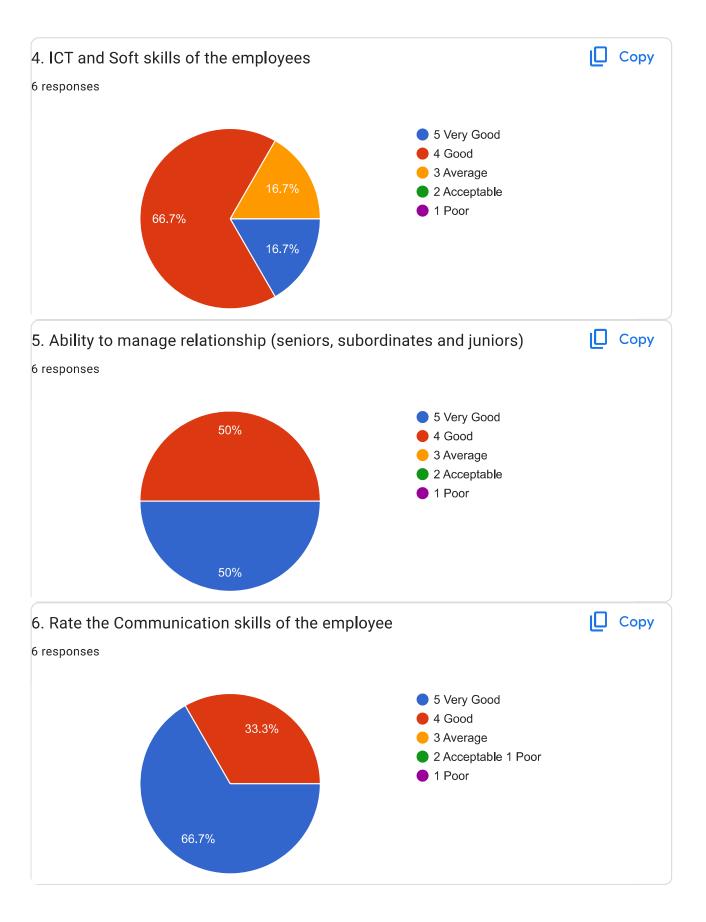

#### Feedback from Employer on Curriculum and Students-2022-23

(Feedback from Employer on Curriculum)

Employer are Responded 06

| S1.<br>No | Feedback from Employer on Curriculum and Students                                      | Very<br>Good | Good       | Averag<br>e | Acceptable | Poor |
|-----------|----------------------------------------------------------------------------------------|--------------|------------|-------------|------------|------|
| 01        | How do you rate the relevance of the Programme in relation to the industry?            | 4<br>66.7%   | 2 33.3%    |             |            |      |
| 02        | How do you rate the competencies/outcomes in relation to the course content?           |              | 1 16.7%    |             |            |      |
| 03        | Capability to contribute to the achievement of the organization's goals and objectives |              | 1<br>16.7% |             |            |      |
| 04        | ICT and Soft skills of the employees                                                   | 1<br>16.7%   | 4<br>66.7% | 1 16.7%     |            |      |
| 05        | Ability to manage relationship (seniors, subordinates and juniors)                     | 3<br>50%     | 3<br>50%   |             |            |      |
| 06        | Rate the Communication skills of the employee                                          | 4<br>66.7%   | 2 33.3%    |             |            |      |
| 07        | Ability to work in a group/Team                                                        | 1<br>16.7%   | 5<br>83.3% |             |            |      |
| 08        | Overall performance of our alumni (your employee)                                      | 1<br>16.7%   | 5<br>83.3% |             |            |      |
| 09        | The present curriculum is as per the needs of the industry                             | -            | 6<br>100%  |             |            |      |
| 10        | The syllabus has good balance between theory and application                           | 1<br>16.7%   | 5<br>83.3% |             |            |      |
| 11        | Your suggestion about the college/academics.                                           | 5<br>83.3%   | 1<br>16.7% |             |            |      |

#### Result Analysis 2022-23

- 1. How do you rate the relevance of the Programme in relation to the industry? 66.7% employer considered it to be very good and 33.3% employer called it to be good.
- 2. How do you rate the competencies/outcomes in relation to the course content? 83.3% recruiters rated this very good and 16.7% considered it to be good.
- 3. Capability to contribute to the achievement of the organization's goals and objectives. With regard to our students 83.3% employer considered it to be very good and 16.7% considered it to be good.
- 4. ICT and Soft skills of the employees. 16.7% employer considered it to be very good and 66.7% called it to be good and 16.7% rated this average.
- 5. Ability to manage relationship (seniors, subordinates and juniors). 50% employer considered it to be very good and 50% called it to be good.
- 6. Rate the Communication skills of the employee. With regard to our students 66.7% recruiter rated this very good and 33.3% considered it to be good.
- 7. Ability to work in a group/Team. 16.7% employer considered it to be good and 83.3% called it to be good.
- 8. Overall performance of our alumni (your employee). 16.7% employer considered it to be very good and 83.3% called it to be good.
- 9. The present curriculum is as per the needs of the industry. 100% recruiters rated this good.
- 10. The syllabus has good balance between theory and application. 16.7% employer considered it to be very good and 83.3% called it to be good.
- 11. Your suggestion about the college/academics. 83.3% employer considered it to be very good and 16.7% called to be good.