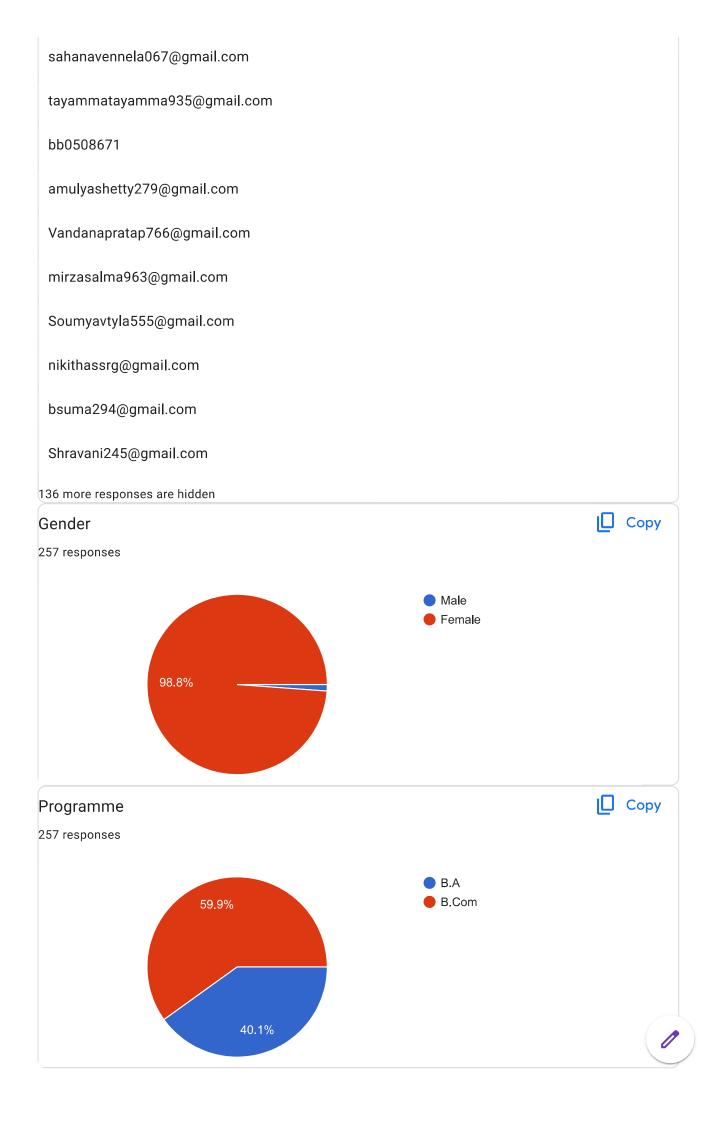

## Feedback from Students on Syllabus-2022-23

257 responses

Publish analytics

| lame of the Student |
|---------------------|
| 57 responses        |
|                     |
| Samreen begum       |
| Manjula             |
| Priyanka            |
| Aruna               |
| Tanveerunnisa       |
| Gayatri             |
| Shanti              |
| Renuka              |
| Shwetha             |
| Anitha              |
| Aishwarya           |
| Vani hugar          |
| Priyanka            |
| Akshata             |
| E.sahana            |
| Bhagyashree         |
| Soumya              |
| Govindamma          |
| Tasleem banu        |
| Renukamma           |

## STUDENT FEEDBACK - 2022-2023

(Feedback from Students on Syllabus)

Student Responded 244

| S1.<br>No | Feedback from Students on Syllabus                                         | Very<br>Good | Good        | Average    | Acceptable | Poor       |
|-----------|----------------------------------------------------------------------------|--------------|-------------|------------|------------|------------|
| 1         | Is syllabus creating interest in you? 242 Responses                        | 207<br>85.5% | 28<br>11.6% | 06<br>2.5% | 00 00%     | 01<br>0.4% |
| 2         | The linkage between the chapters is 244 Responses                          | 204<br>83.6% | 34<br>13.9% | 05<br>2.1% | 00<br>00%  | 01<br>0.4% |
| 3         | Did syllabus fulfill the expectations? 244 Responses                       | 203<br>83.2% | 34<br>13.9% | 04<br>1.6% | 01<br>0.4% | 01<br>0.8% |
| 4         | Applicability of curriculum in daily life 244 Responses                    | 202<br>82.8% | 34<br>13.9% | 07<br>2.9% | 00 00%     | 01<br>0.4% |
| 5         | Curriculum is updated with skill based contents 242 Responses              | 200<br>82.6% | 33<br>13.6% | 06<br>2.5% | 00 00%     | 03<br>1.2% |
| 6         | Role of curriculum in shaping your personality 244 Responses               | 206<br>84.4% | 31<br>12.7% | 04<br>1.6% | 02<br>0.8% | 01<br>0.4% |
| 7         | Rate the Curriculum in terms of enhancing learning capacity. 244 Responses | 203<br>83.2% | 36<br>14.8% | 04<br>1.6% | 00 00%     | 01<br>0.4% |
| 8         | Overall the syllabus was?<br>244 Responses                                 | 205<br>84%   | 33<br>13.5% | 05<br>2%   | 00<br>00%  | 01<br>0.4% |
| 9         | Any other Suggestions                                                      |              |             |            |            |            |

## Result Analysis 2022-23

The analysis of the statistical data of the response given by students to online feedback taken is as fallows.

- (1) 85.5% of the students felt that the syllabus of the Course was creating interest and 11.64%. Students felt that Good, 2.5% student respond as average and only 0.4% students felt that poor.
- (2) 83.6% of the students opinion that the linkage between the chapters is very Good, 13.9% student felt that Good and only 0.4% students felt that poor.
- (3) Did syllabus fulfil the expectations 83.2% student felt that very good, 13.9% students felt that good and 0.4% students responded acceptable and 0.8% students felt poor.
- (4) Applicability of curriculum in daily life 82.8% student's responded very good, 13.9% students felt that good, 2.9% students responded average and only 0.4% students felt poor.
- (5) Curriculum is updated with skill based contents 82.6% students felt very good, 13.6% students responded good, 2.5% students responded average and 1.2% students felt that poor.
- (6) Role of curriculum in shaping your personality 84.4% students responded very good, 12.2% students felt good, 1.6% students responded average and 0.8% students felt that acceptable and 0.4% students responded poor.
- (7) Rate the Curriculum in terms of enhancing learning capacity 83.2% students felt that very good, 14.8% students responded good, 1.6% students responded as average and 0.1% students felt acceptable and 0.4% students responded poor.
- (8) Overall the syllabus was 84% students felt that very good, 13.5% students responded as average and 0.4% students felt poor.