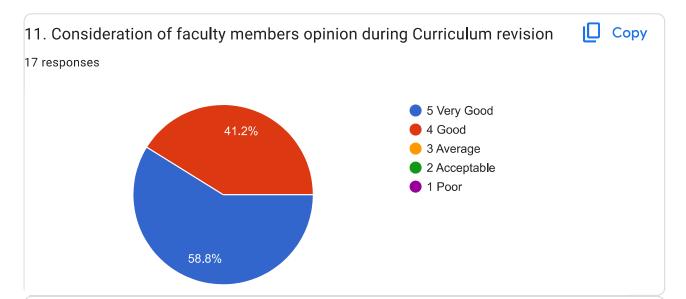

# Criterion I: Curricular Aspects 1.4 Feedback System Feedback from Faculty members on Curriculum-2022-23

(Feedback from Faculty members on Curriculum)
Faculty are Responded 17

| Sl. | Feedback from Faculty members                                                                                      | Very        | Good        | Average | Acceptable | Poor |
|-----|--------------------------------------------------------------------------------------------------------------------|-------------|-------------|---------|------------|------|
| No  | on curriculum                                                                                                      | Good        |             |         | _          |      |
| 01  | The Committee/BOS is taking care to ensure the relevance of the Programme offering and updating from time to time. | 15<br>88.2% | 02<br>11.8% | -       | -          | -    |
| 02  | Objectives and outcomes of the Programme and curriculum are well defined and clear to students and faculty members | 14<br>87.5% | 02<br>12.5% | -       | -          | -    |
| 03  | Teaching of the subjects has encouraged the faculty members to conduct research work                               | 10<br>58.8% | 07<br>41.2% | -       | -          | -    |
| 04  | Student centered learning resources are available at college                                                       | 11<br>64.7% | 06<br>35.3% | -       | -          | -    |
| 05  | Institution academic calendar of events is designed and implemented in adherence to University calendar of events. | 14<br>82.4% | 03<br>17.6% | -       | -          | -    |
| 06  | The contents of the curriculum have been presented from simple to complex form                                     | 09<br>52.9% | 08<br>47.1% | -       | -          | -    |
| 07  | The curriculum is balanced with regard to the theoretical and practical knowledge.                                 | 13<br>76.5% | 04<br>23.5% | -       | -          | -    |
| 08  | The curriculum has the potential in developing the habit of self-learning among the students.                      | 12<br>70.6% | 05<br>29.4% | -       | -          | -    |
| 09  | Rate the Curriculum in terms of its ability to make use of ICT resources                                           | 11<br>64.7% | 06<br>35.3% | -       | -          | -    |
| 10  | POs, PSOs and COs are on par with global standard                                                                  | 10<br>58.8% | 07<br>41.2% | -       | -          | -    |
| 11  | Consideration of faculty<br>members opinion during<br>Curriculum revision                                          | 10<br>58.8% | 07<br>47.2% | -       | -          | -    |
| 12  | Any other suggestions                                                                                              |             |             | -       | -          | _    |

Principal: Sri. Amaregouda. S. M.A, M.Phil.

11. Consideration of faculty member's opinion during Curriculum revision 58.8% faculty member's responded as good and 41.2% faculty members felt that good.