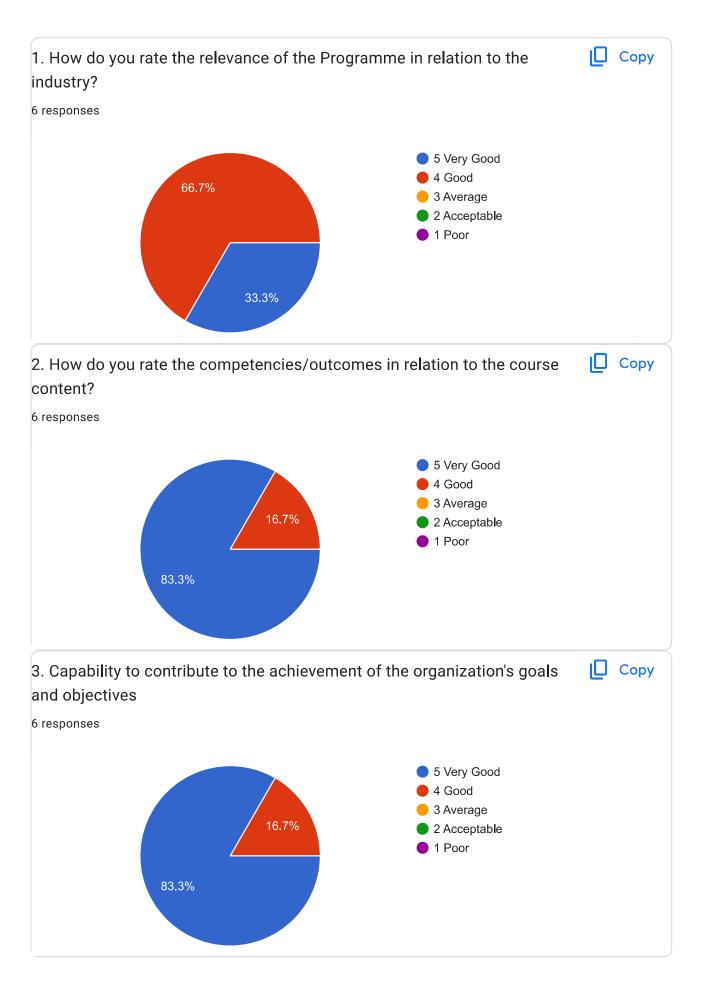

#### Result Analysis 2022-23

- 1. How do you rate the relevance of the Programme in relation to the industry? 66.7% employer considered it to be very good and 33.3% employer called it to be good.
- 2. How do you rate the competencies/outcomes in relation to the course content? 83.3% recruiters rated this very good and 16.7% considered it to be good.
- 3. Capability to contribute to the achievement of the organization's goals and objectives. With regard to our students 83.3% employer considered it to be very good and 16.7% considered it to be good.
- 4. ICT and Soft skills of the employees. 16.7% employer considered it to be very good and 66.7% called it to be good and 16.7% rated this average.
- 5. Ability to manage relationship (seniors, subordinates and juniors). 50% employer considered it to be very good and 50% called it to be good.
- 6. Rate the Communication skills of the employee. With regard to our students 66.7% recruiter rated this very good and 33.3% considered it to be good.
- 7. Ability to work in a group/Team. 16.7% employer considered it to be good and 83.3% called it to be good.
- 8. Overall performance of our alumni (your employee). 16.7% employer considered it to be very good and 83.3% called it to be good.
- 9. The present curriculum is as per the needs of the industry. 100% recruiters rated this good.
- 10. The syllabus has good balance between theory and application. 16.7% employer considered it to be very good and 83.3% called it to be good.
- 11. Your suggestion about the college/academics. 83.3% employer considered it to be very good and 16.7% called to be good.