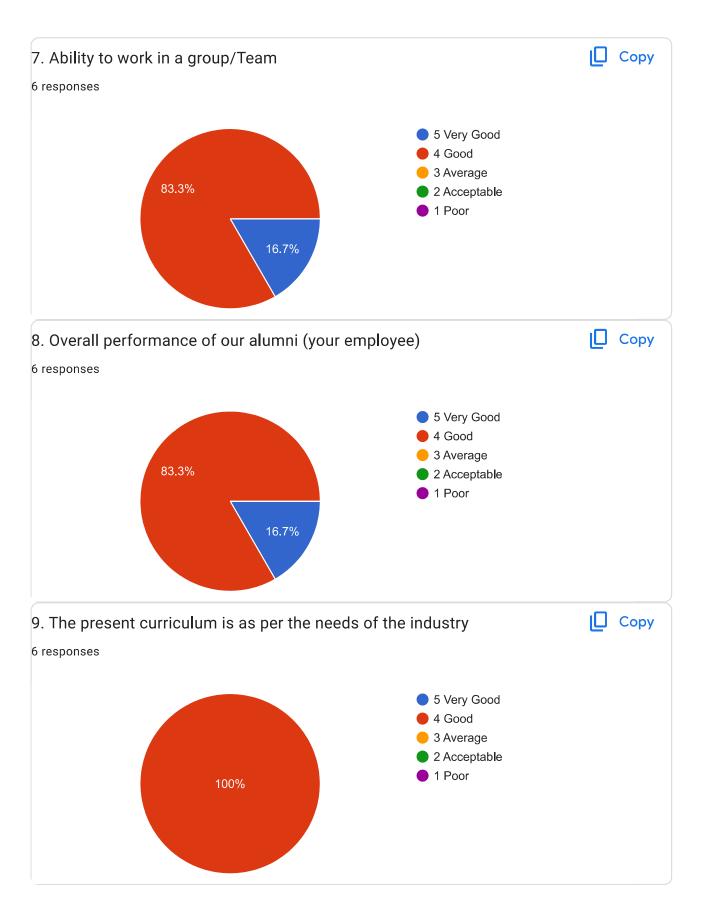

#### Feedback from Employer on Curriculum and Students-2022-23

(Feedback from Employer on Curriculum)

Employer are Responded 06

| S1.<br>No | Feedback from Employer on Curriculum and Students                                      | Very<br>Good | Good       | Averag<br>e | Acceptable | Poor |
|-----------|----------------------------------------------------------------------------------------|--------------|------------|-------------|------------|------|
| 01        | How do you rate the relevance of the Programme in relation to the industry?            | 4<br>66.7%   | 2 33.3%    |             |            |      |
| 02        | How do you rate the competencies/outcomes in relation to the course content?           |              | 1 16.7%    |             |            |      |
| 03        | Capability to contribute to the achievement of the organization's goals and objectives |              | 1<br>16.7% |             |            |      |
| 04        | ICT and Soft skills of the employees                                                   | 1<br>16.7%   | 4<br>66.7% | 1 16.7%     |            |      |
| 05        | Ability to manage relationship (seniors, subordinates and juniors)                     | 3<br>50%     | 3<br>50%   |             |            |      |
| 06        | Rate the Communication skills of the employee                                          | 4<br>66.7%   | 2 33.3%    |             |            |      |
| 07        | Ability to work in a group/Team                                                        | 1<br>16.7%   | 5<br>83.3% |             |            |      |
| 08        | Overall performance of our alumni (your employee)                                      | 1<br>16.7%   | 5<br>83.3% |             |            |      |
| 09        | The present curriculum is as per the needs of the industry                             | -            | 6<br>100%  |             |            |      |
| 10        | The syllabus has good balance between theory and application                           | 1<br>16.7%   | 5<br>83.3% |             |            |      |
| 11        | Your suggestion about the college/academics.                                           | 5<br>83.3%   | 1<br>16.7% |             |            |      |

#### Result Analysis 2022-23

- 1. How do you rate the relevance of the Programme in relation to the industry? 66.7% employer considered it to be very good and 33.3% employer called it to be good.
- 2. How do you rate the competencies/outcomes in relation to the course content? 83.3% recruiters rated this very good and 16.7% considered it to be good.
- 3. Capability to contribute to the achievement of the organization's goals and objectives. With regard to our students 83.3% employer considered it to be very good and 16.7% considered it to be good.
- 4. ICT and Soft skills of the employees. 16.7% employer considered it to be very good and 66.7% called it to be good and 16.7% rated this average.
- 5. Ability to manage relationship (seniors, subordinates and juniors). 50% employer considered it to be very good and 50% called it to be good.
- 6. Rate the Communication skills of the employee. With regard to our students 66.7% recruiter rated this very good and 33.3% considered it to be good.
- 7. Ability to work in a group/Team. 16.7% employer considered it to be good and 83.3% called it to be good.
- 8. Overall performance of our alumni (your employee). 16.7% employer considered it to be very good and 83.3% called it to be good.
- 9. The present curriculum is as per the needs of the industry. 100% recruiters rated this good.
- 10. The syllabus has good balance between theory and application. 16.7% employer considered it to be very good and 83.3% called it to be good.
- 11. Your suggestion about the college/academics. 83.3% employer considered it to be very good and 16.7% called to be good.