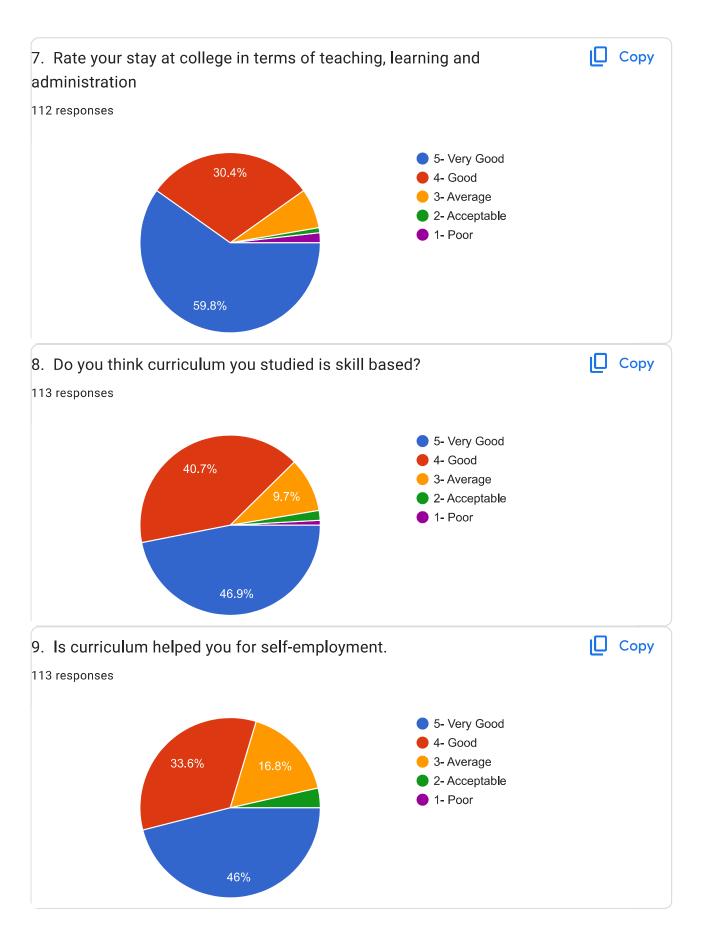

## 1.4 Feedback from Alumni- 2022-2023

(Feedback from Alumni on Curriculum)

Alumni Student Responded 113

| Sl. | Feedback from Alumni on               | Very  | Good  | Average | Acceptable | Poor |
|-----|---------------------------------------|-------|-------|---------|------------|------|
| No  | Curriculum                            | Good  |       |         |            |      |
| 1   | Alumni Association / Network of old   | 68    | 36    | 08      | 00         | 01   |
|     | friends of your college               | 60.2% | 31.9% | 7.1%    | _          | 0.9% |
| 2   | Head of the institution is accessible | 58    | 41    | 14      | 00         | 00   |
|     |                                       | 51.3% | 36.3% | 12.4%   | -          | _    |
| 3   | Faculty members are reachable for     | 66    | 43    | 12      | 01         | 01   |
|     | guidance and support                  | 58.4% | 29.2% | 10.6%   | 0.9%       | 0.9% |
| 4   | Alumni members are encouraged to      | 61    | 37    | 13      | 2          | 00   |
|     | provide valuable suggestions for the  | 54%   | 32.7% | 11.5%   | 1.8%       | _    |
|     | growth of the institution             |       |       |         |            |      |
| 5   | Platform is provided for regular      | 59    | 35    | 17      | 1          | 1    |
|     | interaction with current students     | 52.2% | 31.1% | 15%     | 0.9%       | 0.9% |
| 6   | Rate the Programme you studied in     | 52    | 42    | 12      | 2          | 2    |
|     | terms of employability skills         | 47.3% | 38.2% | 10.9%   | 1.8%       | 1.8% |
| 7   | Rate your stay at college in terms of | 66    | 33    | 08      | 1          | 2    |
|     | teaching, learning and administration | 60%   | 30%   | 7.3%    | 0.9%       | 1.8% |
| 8   | Do you think curriculum you studied   | 53    | 44    | 11      | 2          | 1    |
|     | is skill based?                       | 47.7% | 39.6% | 9.9%    | 1.8%       | 0.9% |
| 9   | Is curriculum helped you for self-    | 52    | 38    | 17      | 04         | 00   |
|     | employment.                           | 46.8% | 34.2% | 15.3%   | 3.6%       | _    |

## Result Analysis 2022-23

The analysis of the statistical data of the response given by Alumni students to online feedback taken is as fallows.

- (1) Alumni Association / Network of old friends of your college. 60.2% alumni students responded very good and 31.9% alumni student felt at good and 7.1% alumni student responded as average.
- (2) Head of the institution is accessible. 51.3% alumni student felt that very good, 36.3% students responded good and 12.4% alumni student felt that average.
- (3) Faculty members are reachable for guidance and support. 58.4% alumni student responded very good, 29.2% alumni student felt that good, 10.6% alumni student felt that average, 0.9% alumni student responded acceptable and 0.9% alumni student felt that poor.
- (4) Alumni members are encouraged to provide valuable suggestions for the growth of the institution. 54% alumni student responded very good, 32.7% alumni student felt that good, 11.5% alumni student felt that average, 1.8% alumni student responded acceptable.
- (5) Platform is provided for regular interaction with current students, 52.2% alumni student responded very good, 31% alumni student felt that good, 15% alumni student responded average, 0.9% alumni student felt that acceptable and 0.9% alumni student felt that poor.
- (6) Rate the Programme you studied in terms of employability skills, 47.3% alumni student responded very good, 38.2% alumni student felt that good, 10.9% alumni student responded average, 1.8% alumni student felt that acceptable and 1.8% alumni student felt that poor.
- (7) Rate your stay at college in terms of teaching, learning and administration, 60% alumni student responded very good, 30% alumni student felt that good, 7.3% alumni student felt that average, 0.9% alumni student responded acceptable and 1.8% alumni student felt that poor.
- (8) Do you think curriculum you studied is skill based? 47.7% alumni student responded very good, 39.6% alumni student felt that good, 9.9% alumni student responded average, 1.8% alumni student felt that acceptable and 0.9% alumni student responded poor.

Principal: Sri. Amaregouda. S. M.A, M.Phil.

(9) Is curriculum helped you for self-employment. 46.8% alumni student responded very good, 34.2% alumni student felt that good, 15.3% alumni student felt that average and 3.6% alumni student felt that acceptable.