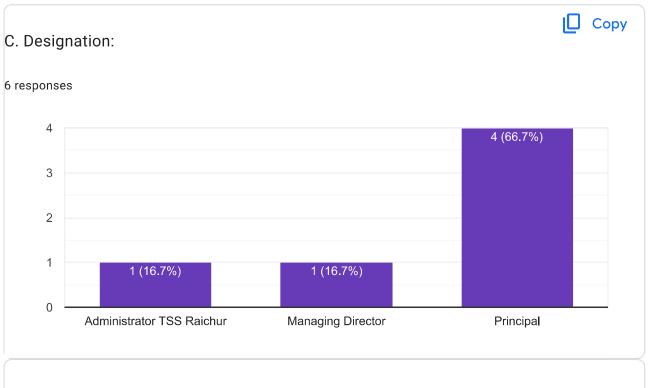

#### Feedback from Employer on Curriculum and Students-2022-23

(Feedback from Employer on Curriculum)

Employer are Responded 06

| S1.<br>No | Feedback from Employer on Curriculum and Students                                      | Very<br>Good | Good       | Averag<br>e | Acceptable | Poor |
|-----------|----------------------------------------------------------------------------------------|--------------|------------|-------------|------------|------|
| 01        | How do you rate the relevance of the Programme in relation to the industry?            | 4<br>66.7%   | 2 33.3%    |             |            |      |
| 02        | How do you rate the competencies/outcomes in relation to the course content?           |              | 1 16.7%    |             |            |      |
| 03        | Capability to contribute to the achievement of the organization's goals and objectives |              | 1<br>16.7% |             |            |      |
| 04        | ICT and Soft skills of the employees                                                   | 1<br>16.7%   | 4<br>66.7% | 1 16.7%     |            |      |
| 05        | Ability to manage relationship (seniors, subordinates and juniors)                     | 3<br>50%     | 3<br>50%   |             |            |      |
| 06        | Rate the Communication skills of the employee                                          | 4<br>66.7%   | 2 33.3%    |             |            |      |
| 07        | Ability to work in a group/Team                                                        | 1<br>16.7%   | 5<br>83.3% |             |            |      |
| 08        | Overall performance of our alumni (your employee)                                      | 1<br>16.7%   | 5<br>83.3% |             |            |      |
| 09        | The present curriculum is as per the needs of the industry                             | -            | 6<br>100%  |             |            |      |
| 10        | The syllabus has good balance between theory and application                           | 1<br>16.7%   | 5<br>83.3% |             |            |      |
| 11        | Your suggestion about the college/academics.                                           | 5<br>83.3%   | 1<br>16.7% |             |            |      |